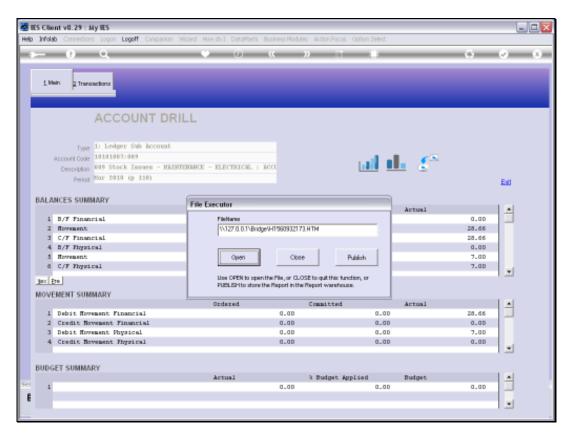

Slide 16

Slide notes: The Transactions can be drilled further for details.

Slide 17 Slide notes:

Slide 18 Slide notes:

Slide 19 Slide notes:

Slide 20 Slide notes:

Slide 21

Slide notes: At the export icon we find options for the exporting of Transactions to spreadsheet and also Audit Trail print options.