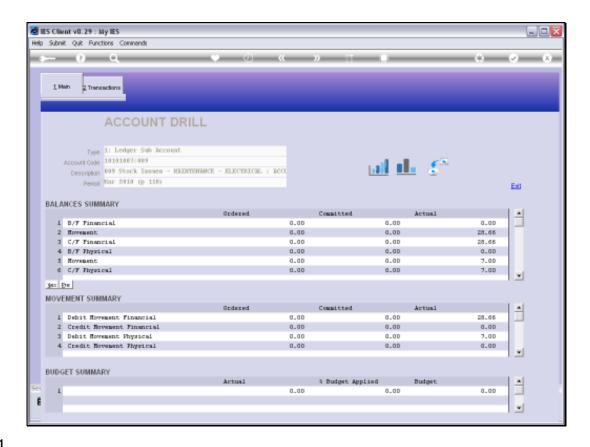

## Slide 4

Slide notes: The Account Total line is displayed at the top, immediately followed by a 'Not Analyzed' line, which will include all Transactions that are not allocated to Sub Accounts.

Slide 5 Slide notes:

## Slide 6

Slide notes: Only Sub Accounts that have been 'allocated to' are listed, and they can be drilled individually with the drill icon or by dbl-clicking on the Sub Account line.

Slide 7 Slide notes: