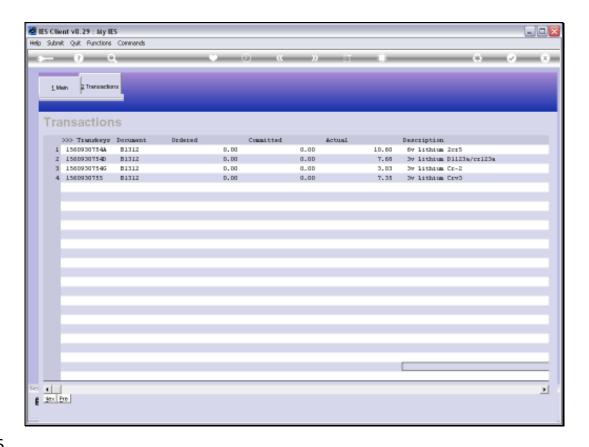

## Slide 6

Slide notes: Only Sub Accounts that have been 'allocated to' are listed, and they can be drilled individually with the drill icon or by dbl-clicking on the Sub Account line.

Slide 7 Slide notes:

Slide 8 Slide notes:

Slide 9 Slide notes:

Slide 10 Slide notes:

Slide 11 Slide notes:

Slide 12 Slide notes:

Slide 13 Slide notes:

Slide 14 Slide notes:

Slide 15 Slide notes:

Slide 16

Slide notes: The Transactions can be drilled further for details.

Slide 17 Slide notes:

Slide 18 Slide notes:

Slide 19 Slide notes:

Slide 20 Slide notes:

Slide 21

Slide notes: At the export icon we find options for the exporting of Transactions to spreadsheet and also Audit Trail print options.