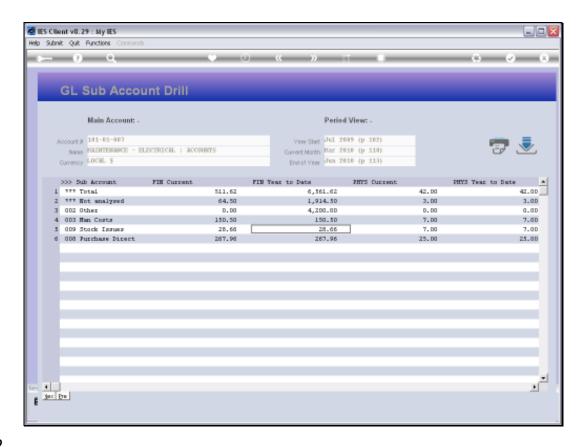

## Slide 4

Slide notes: The Account Total line is displayed at the top, immediately followed by a 'Not Analyzed' line, which will include all Transactions that are not allocated to Sub Accounts.

Slide 5 Slide notes:

## Slide 6

Slide notes: Only Sub Accounts that have been 'allocated to' are listed, and they can be drilled individually with the drill icon or by dbl-clicking on the Sub Account line.

Slide 7 Slide notes: