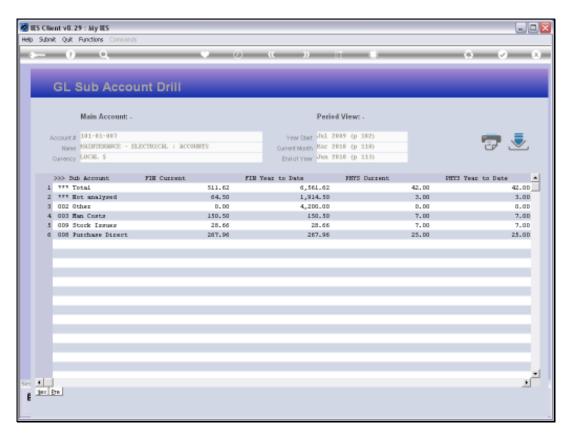

## Slide 4

Slide notes: The Account Total line is displayed at the top, immediately followed by a 'Not Analyzed' line, which will include all Transactions that are not allocated to Sub Accounts.

Slide 5 Slide notes:

## Slide 6

Slide notes: Only Sub Accounts that have been 'allocated to' are listed, and they can be drilled individually with the drill icon or by dbl-clicking on the Sub Account line.

Slide 7 Slide notes: