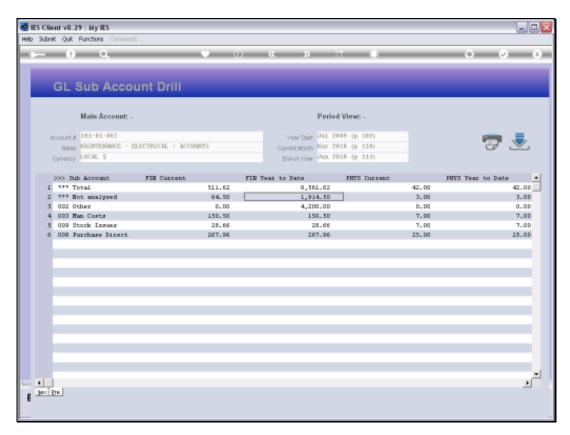

## Slide 4

Slide notes: The Account Total line is displayed at the top, immediately followed by a 'Not Analyzed' line, which will include all Transactions that are not allocated to Sub Accounts.

Slide 5 Slide notes:

## Slide 6

Slide notes: Only Sub Accounts that have been 'allocated to' are listed, and they can be drilled individually with the drill icon or by dbl-clicking on the Sub Account line.

Slide 7 Slide notes: