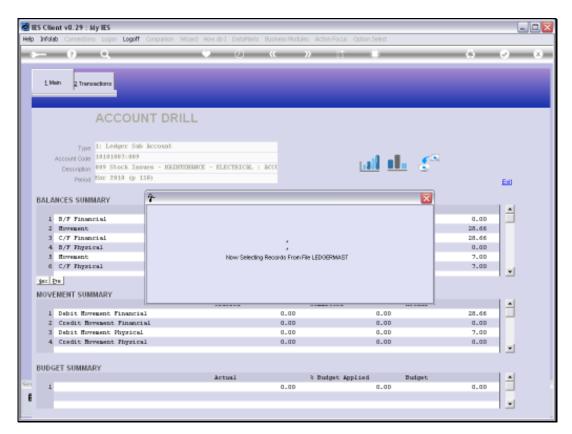

## Slide 4

Slide notes: The Account Total line is displayed at the top, immediately followed by a 'Not Analyzed' line, which will include all Transactions that are not allocated to Sub Accounts.

Slide 5 Slide notes:

## Slide 6

Slide notes: Only Sub Accounts that have been 'allocated to' are listed, and they can be drilled individually with the drill icon or by dbl-clicking on the Sub Account line.

Slide 7 Slide notes: