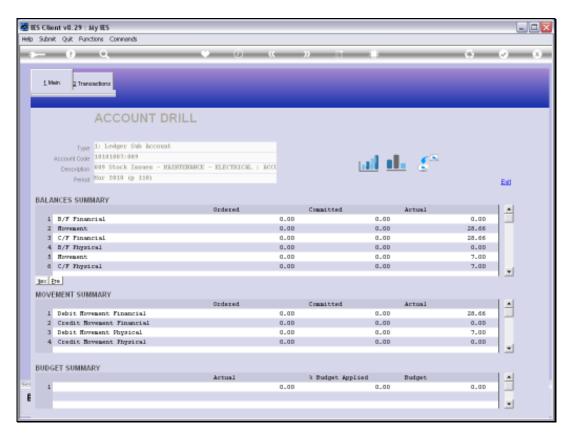

Slide 1 Slide notes: Apart from the normal Transaction drill function on a Ledger Account, there is also a Sub Account drill function.

Slide 2 Slide notes: When we drill Sub Accounts, we may map to preferred periods. The default will be to the Current Period.

Slide 3 Slide notes:

## Slide 4

Slide notes: The Account Total line is displayed at the top, immediately followed by a 'Not Analyzed' line, which will include all Transactions that are not allocated to Sub Accounts.

Slide 5 Slide notes: