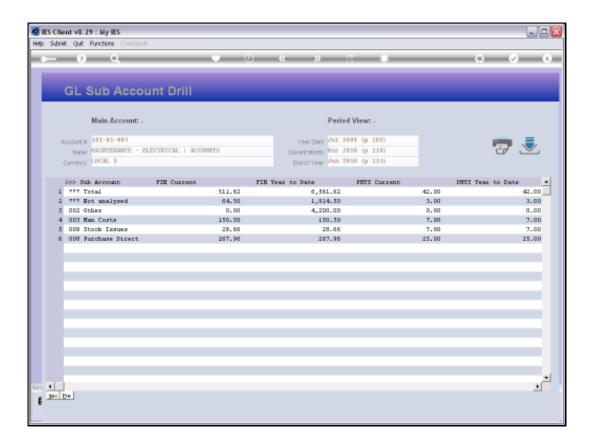

## Slide 4

Slide notes: The Account Total line is displayed at the top, immediately followed by a 'Not Analyzed' line, which will include all Transactions that are not allocated to Sub Accounts.

Slide 5 Slide notes:

## Slide 6

Slide notes: Only Sub Accounts that have been 'allocated to' are listed, and they can be drilled individually with the drill icon or by dbl-clicking on the Sub Account line.

Slide 7 Slide notes: