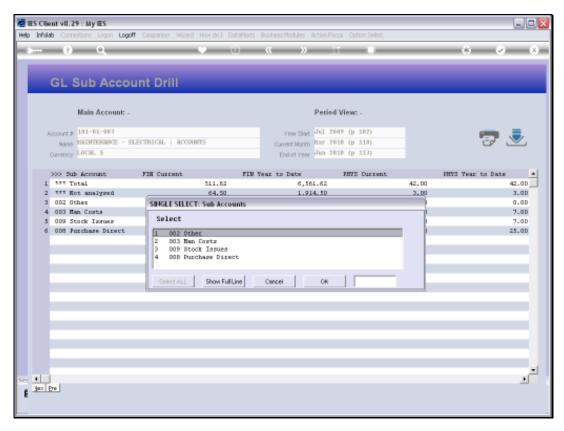

## Slide 6

Slide notes: Only Sub Accounts that have been 'allocated to' are listed, and they can be drilled individually with the drill icon or by dbl-clicking on the Sub Account line.

Slide 7 Slide notes: