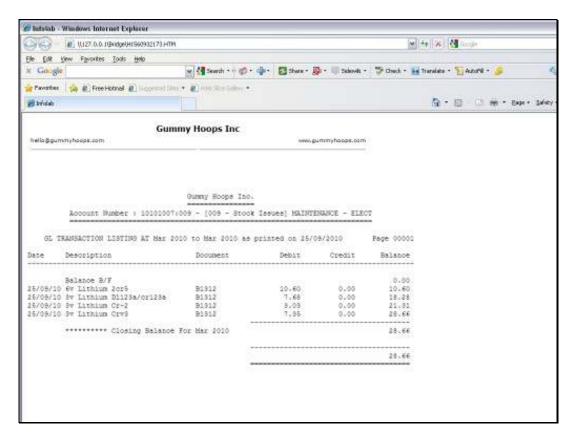

Slide 16

Slide notes: The Transactions can be drilled further for details.

Slide 17 Slide notes:

Slide 18 Slide notes:

Slide 19 Slide notes:

Slide 20 Slide notes:

Slide 21

Slide notes: At the export icon we find options for the exporting of Transactions to spreadsheet and also Audit Trail print options.