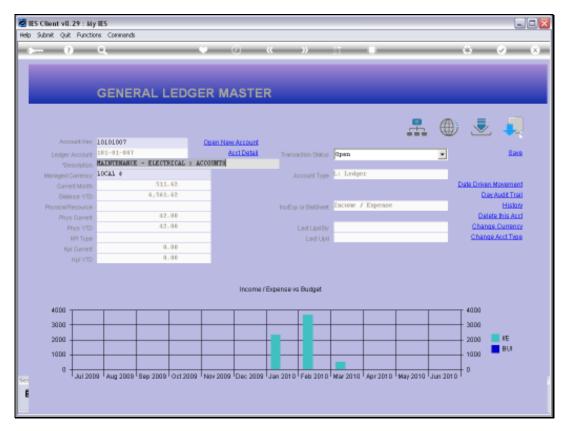

Slide 16

Slide notes: The Transactions can be drilled further for details.

Slide 17 Slide notes:

Slide 18 Slide notes:

Slide 19 Slide notes:

Slide 20 Slide notes:

Slide 21

Slide notes: At the export icon we find options for the exporting of Transactions to spreadsheet and also Audit Trail print options.