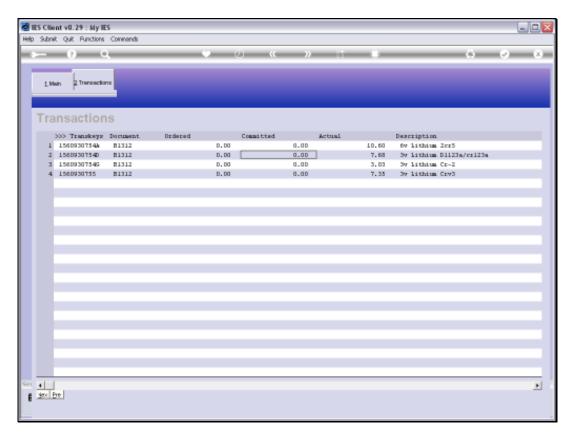

Slide 16

Slide notes: The Transactions can be drilled further for details.

Slide 17 Slide notes:

Slide 18 Slide notes:

Slide 19 Slide notes:

Slide 20 Slide notes:

Slide 21

Slide notes: At the export icon we find options for the exporting of Transactions to spreadsheet and also Audit Trail print options.