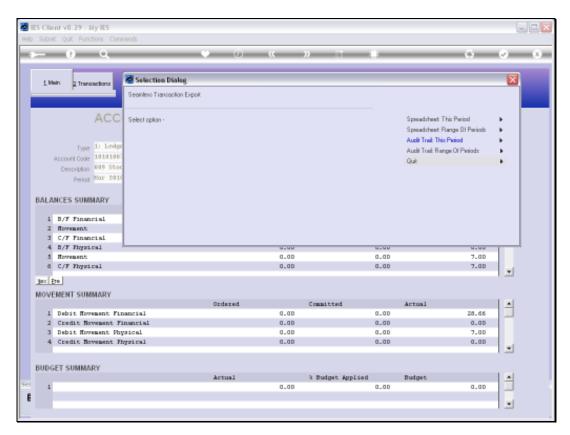

Slide 16

Slide notes: The Transactions can be drilled further for details.

Slide 17 Slide notes:

Slide 18 Slide notes:

Slide 19 Slide notes:

Slide 20 Slide notes:

Slide 21

Slide notes: At the export icon we find options for the exporting of Transactions to spreadsheet and also Audit Trail print options.