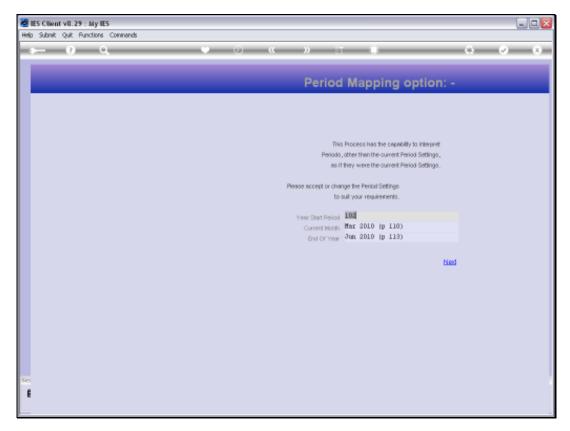

Slide 1 Slide notes: Apart from the normal Transaction drill function on a Ledger Account, there is also a Sub Account drill function.

Slide 2 Slide notes: When we drill Sub Accounts, we may map to preferred periods. The default will be to the Current Period.