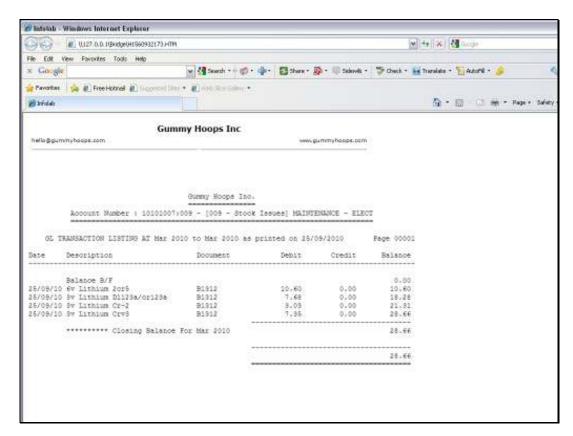

Slide 16

Slide notes: The Transactions can be drilled further for details.

Slide 17 Slide notes:

Slide 18 Slide notes:

Slide 19 Slide notes:

Slide 20 Slide notes:

Slide 21

Slide notes: At the export icon we find options for the exporting of Transactions to spreadsheet and also Audit Trail print options.