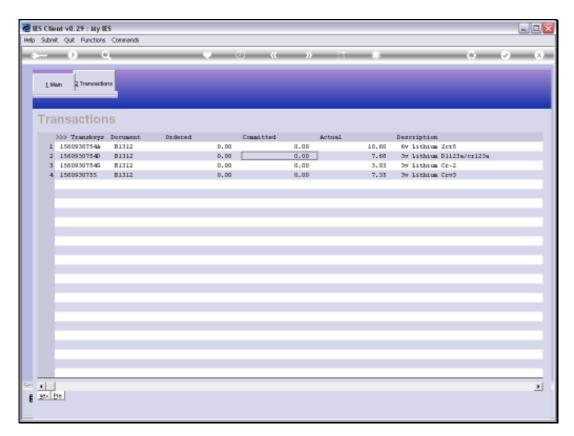

Slide 16

Slide notes: The Transactions can be drilled further for details.

Slide 17 Slide notes:

Slide 18 Slide notes:

Slide 19 Slide notes:

Slide 20 Slide notes:

Slide 21

Slide notes: At the export icon we find options for the exporting of Transactions to spreadsheet and also Audit Trail print options.

Slide 22 Slide notes:

Slide 23 Slide notes:

Slide 24 Slide notes:

Slide 25 Slide notes:

Slide 26 Slide notes:

Slide 27 Slide notes:

Slide 28 Slide notes:

Slide 29 Slide notes: