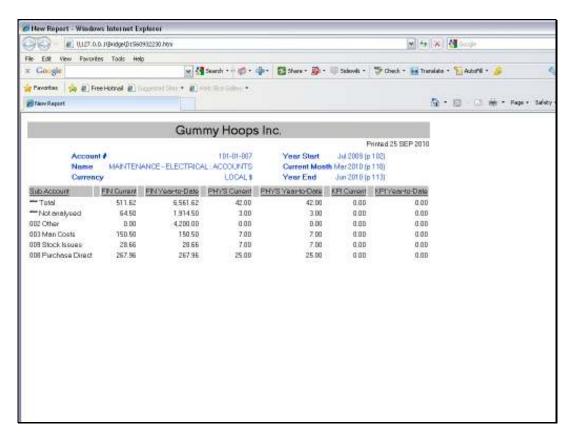

Slide 30 Slide notes:

Slide 31 Slide notes:

Slide 32

Slide notes: There is a Master Print for the Sub Account Analysis Summary.

Slide 33 Slide notes:

Slide 34 Slide notes:

Slide 35 Slide notes:

Slide 36 Slide notes: