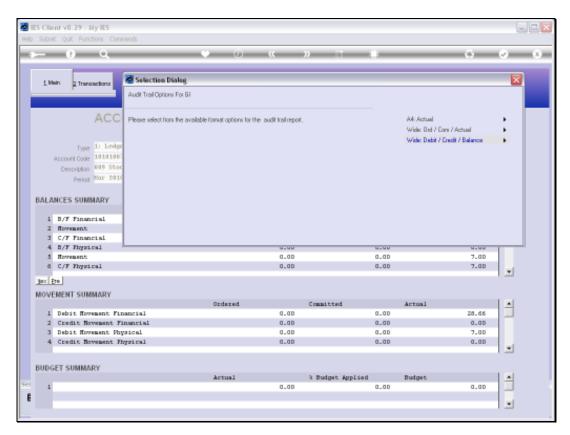

Slide 16

Slide notes: The Transactions can be drilled further for details.

Slide 17 Slide notes:

Slide 18 Slide notes:

Slide 19 Slide notes:

Slide 20 Slide notes:

Slide 21

Slide notes: At the export icon we find options for the exporting of Transactions to spreadsheet and also Audit Trail print options.