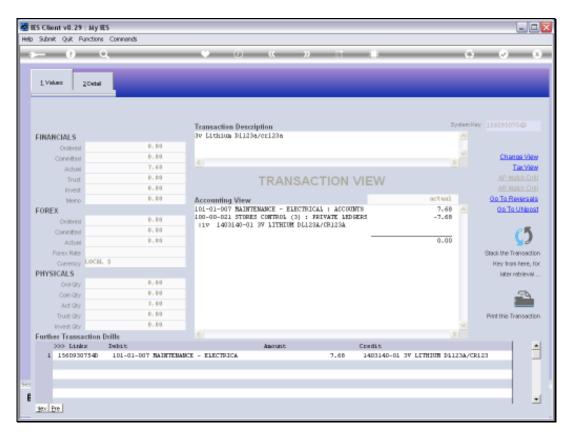

Slide 16

Slide notes: The Transactions can be drilled further for details.

Slide 17 Slide notes:

Slide 18 Slide notes:

Slide 19 Slide notes:

Slide 20 Slide notes:

Slide 21

Slide notes: At the export icon we find options for the exporting of Transactions to spreadsheet and also Audit Trail print options.