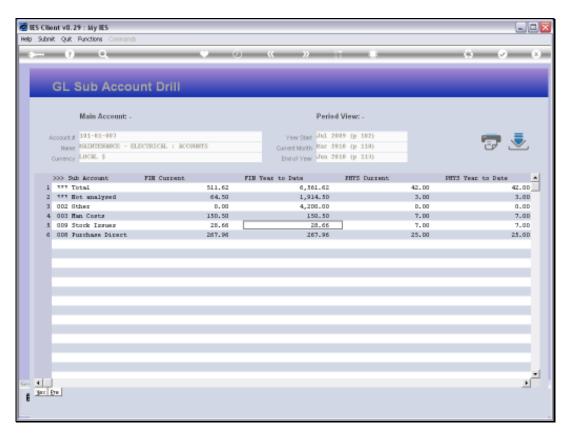

## Slide 4

Slide notes: The Account Total line is displayed at the top, immediately followed by a 'Not Analyzed' line, which will include all Transactions that are not allocated to Sub Accounts.

Slide 5 Slide notes:

## Slide 6

Slide notes: Only Sub Accounts that have been 'allocated to' are listed, and they can be drilled individually with the drill icon or by dbl-clicking on the Sub Account line.

Slide 7 Slide notes: