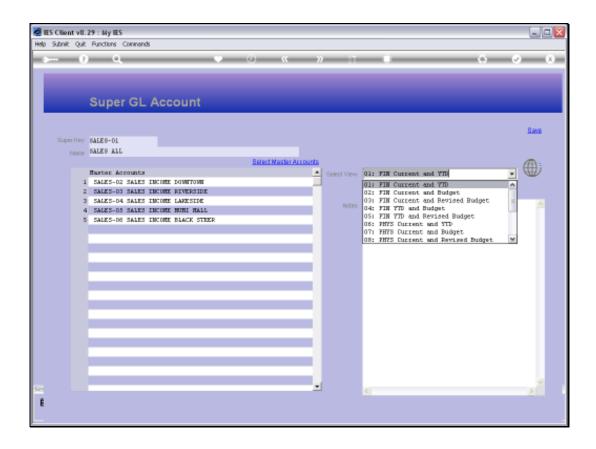

## Slide 8

Slide notes: A Super Account is a powerful information tool, and can include any number of Master Accounts, while each Master Account can in turn include any number of GL Accounts. As such, a Super Account has the capability to provide 'top of the pyramid' type information, and from this screen we have a direct Business Intelligence entry point for the Super Account.

Slide 9 Slide notes:

Slide 10 Slide notes:

Slide 11 Slide notes: On this view provided by the Super Account, we can also drill into the underlying Master Account views.

Slide 12 Slide notes: And at the Master Account View, we still have the option to drill into the underlying GL Accounts.