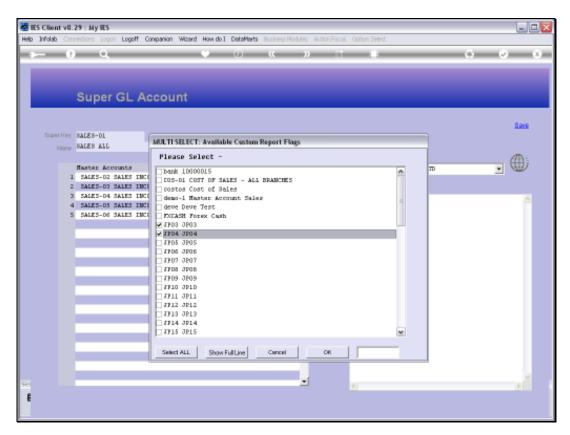

Slide 18 Slide notes:

Slide 19 Slide notes:

Slide 20 Slide notes:

Slide 21 Slide notes:

Slide 22 Slide notes: When we choose 'save', then any new additions become part of the Super Account.

Slide 23 Slide notes: