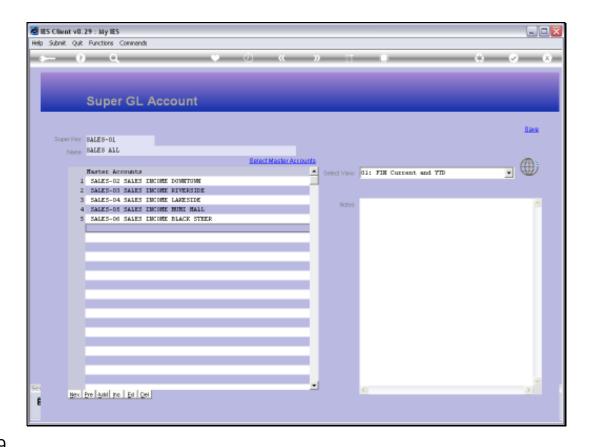

Slide 24 Slide notes:

Slide 25 Slide notes:

Slide 26 Slide notes:

Slide 27

Slide notes: We can also remove Master Accounts from the Super Account right here.

Slide 28 Slide notes:

Slide 29

Slide notes: This is how we may easily maintain current Super Accounts or create new ones.