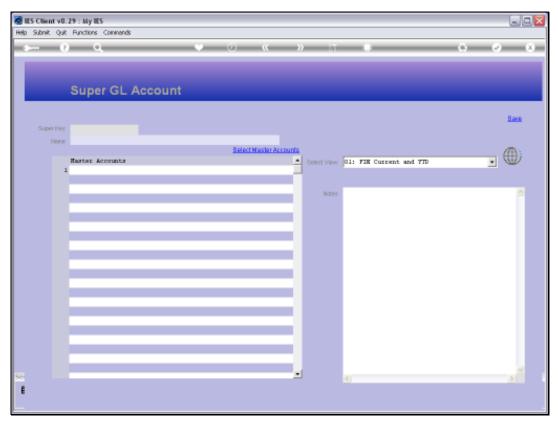

Slide 5 Slide notes:

Slide 6 Slide notes:

Slide 7 Slide notes:

## Slide 8

Slide notes: A Super Account is a powerful information tool, and can include any number of Master Accounts, while each Master Account can in turn include any number of GL Accounts. As such, a Super Account has the capability to provide 'top of the pyramid' type information, and from this screen we have a direct Business Intelligence entry point for the Super Account.

Slide 13 Slide notes:

Slide 14 Slide notes:

Slide 15 Slide notes:

Slide 16 Slide notes:

Slide 17

Slide notes: We can use the 'Select Master Accounts' function to select Master Accounts to include in this Super Account. Master Accounts can be included in any number of Super Accounts without restriction.