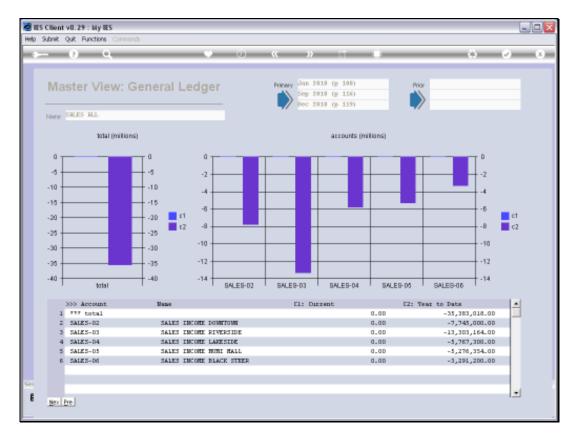

## Slide 8

Slide notes: A Super Account is a powerful information tool, and can include any number of Master Accounts, while each Master Account can in turn include any number of GL Accounts. As such, a Super Account has the capability to provide 'top of the pyramid' type information, and from this screen we have a direct Business Intelligence entry point for the Super Account.

Slide 9 Slide notes:

Slide 10 Slide notes:

Slide 11 Slide notes: On this view provided by the Super Account, we can also drill into the underlying Master Account views.

Slide 12 Slide notes: And at the Master Account View, we still have the option to drill into the underlying GL Accounts.