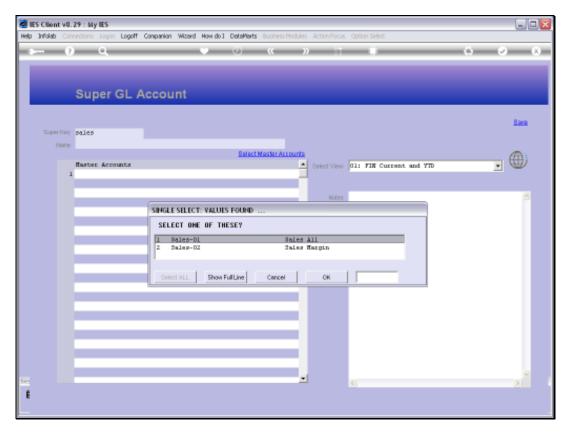

Slide 13 Slide notes:

Slide 14 Slide notes:

Slide 15 Slide notes:

Slide 16 Slide notes:

Slide 17

Slide notes: We can use the 'Select Master Accounts' function to select Master Accounts to include in this Super Account. Master Accounts can be included in any number of Super Accounts without restriction.