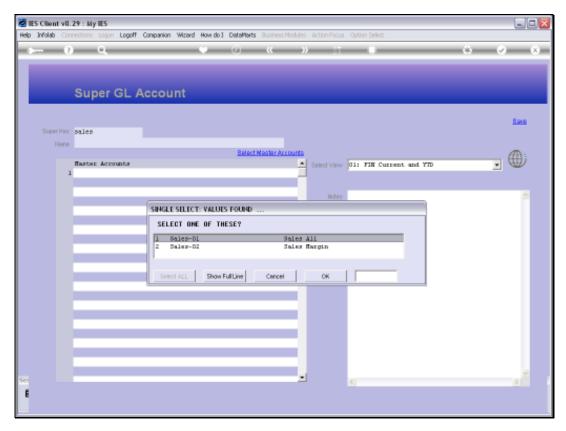

Slide 13 Slide notes:

Slide 14 Slide notes:

Slide 15 Slide notes:

Slide 16 Slide notes:

Slide 17

Slide notes: We can use the 'Select Master Accounts' function to select Master Accounts to include in this Super Account. Master Accounts can be included in any number of Super Accounts without restriction.