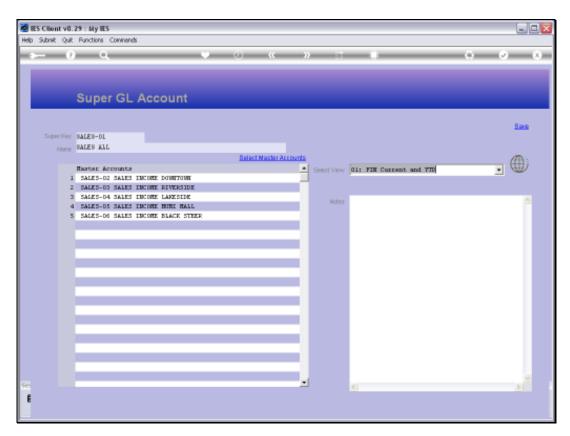

Slide 13 Slide notes:

Slide 14 Slide notes:

Slide 15 Slide notes:

Slide 16 Slide notes:

Slide 17

Slide notes: We can use the 'Select Master Accounts' function to select Master Accounts to include in this Super Account. Master Accounts can be included in any number of Super Accounts without restriction.