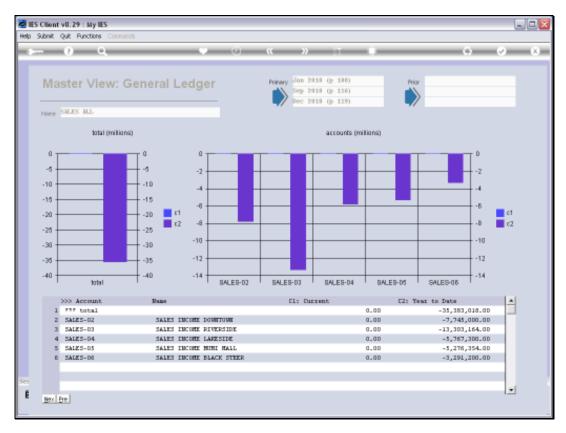

## Slide 8

Slide notes: A Super Account is a powerful information tool, and can include any number of Master Accounts, while each Master Account can in turn include any number of GL Accounts. As such, a Super Account has the capability to provide 'top of the pyramid' type information, and from this screen we have a direct Business Intelligence entry point for the Super Account.

Slide 9 Slide notes:

Slide 10 Slide notes:

Slide 11 Slide notes: On this view provided by the Super Account, we can also drill into the underlying Master Account views.

Slide 12 Slide notes: And at the Master Account View, we still have the option to drill into the underlying GL Accounts.