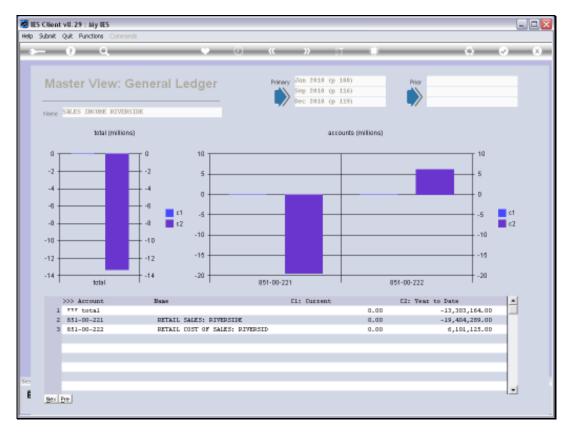

Slide 9 Slide notes:

Slide 10 Slide notes:

Slide 11 Slide notes: On this view provided by the Super Account, we can also drill into the underlying Master Account views.

Slide 12 Slide notes: And at the Master Account View, we still have the option to drill into the underlying GL Accounts.