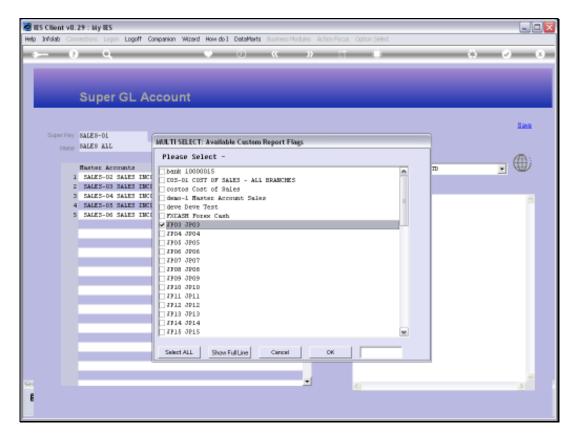

Slide 18 Slide notes:

Slide 19 Slide notes:

Slide 20 Slide notes:

Slide 21 Slide notes:

Slide 22 Slide notes: When we choose 'save', then any new additions become part of the Super Account.

Slide 23 Slide notes: