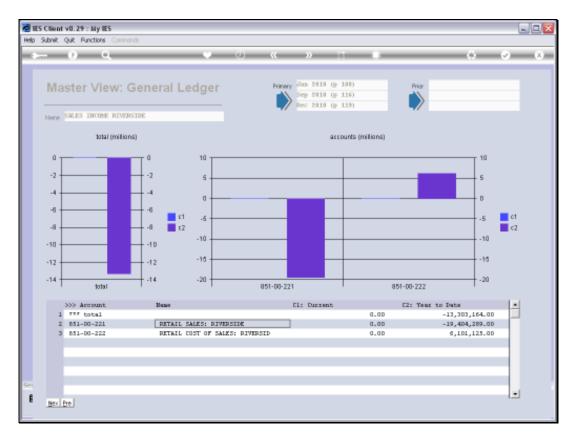

Slide 9 Slide notes:

Slide 10 Slide notes:

Slide 11 Slide notes: On this view provided by the Super Account, we can also drill into the underlying Master Account views.

Slide 12 Slide notes: And at the Master Account View, we still have the option to drill into the underlying GL Accounts.