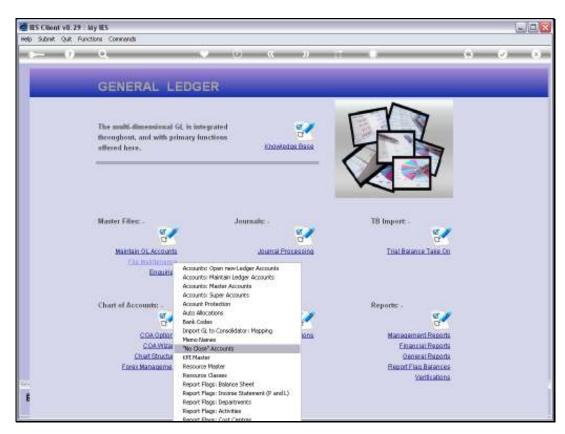

Slide 1
Slide notes: From the Ledger File Maintenance menu we have an option to define 'No Close' Accounts.

Slide 2 Slide notes:

Slide 3 Slide notes:

Slide 4

Slide notes: We retrieve a Ledger Account Code with any of the usual Ledger Lookups, and then save the instruction.