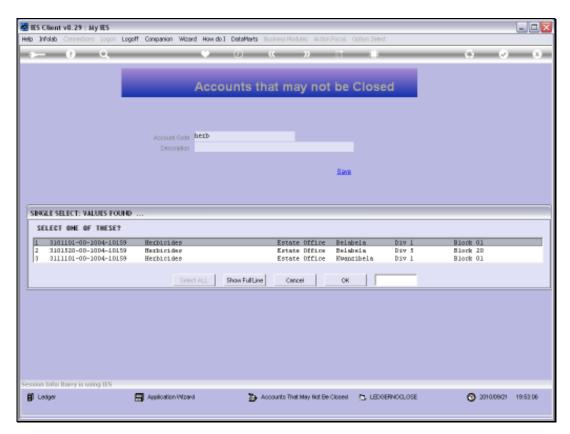

Slide 1
Slide notes: From the Ledger File Maintenance menu we have an option to define 'No Close' Accounts.

Slide 2 Slide notes:

Slide 3 Slide notes:

Slide 4

Slide notes: We retrieve a Ledger Account Code with any of the usual Ledger Lookups, and then save the instruction.