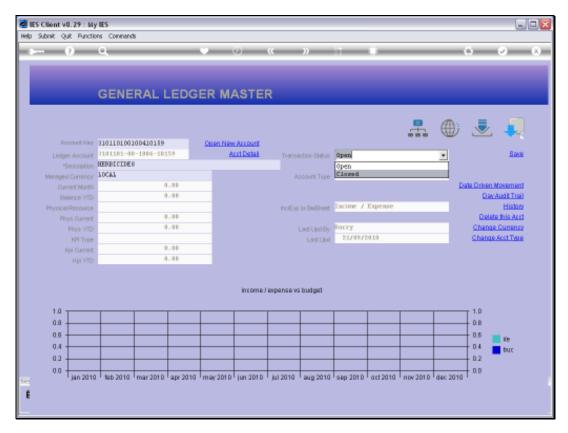

Slide 5 Slide notes:

Slide 6 Slide notes:

Slide 7 Slide notes:

Slide 8 Slide notes:

Slide 9 Slide notes:

Slide 10

Slide notes: Once we save such an Instruction, then that Account may no longer be closed on the Ledger Master Maintenance screen, and we may save such instructions for any Accounts that we do not want to be allowed to be closed.