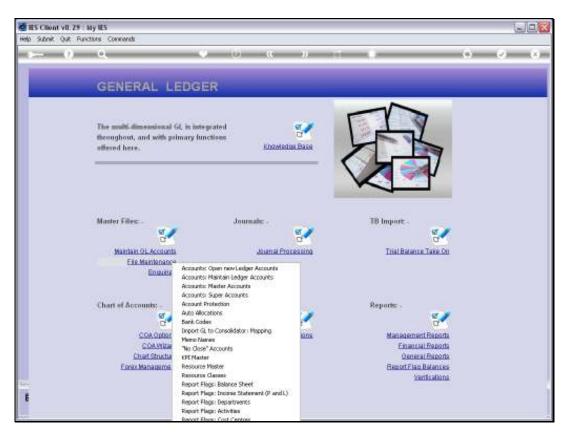

Slide 1
Slide notes: From the Ledger File Maintenance menu we have an option to define 'No Close' Accounts.

Slide 2 Slide notes:

Slide 3 Slide notes:

Slide 4

Slide notes: We retrieve a Ledger Account Code with any of the usual Ledger Lookups, and then save the instruction.