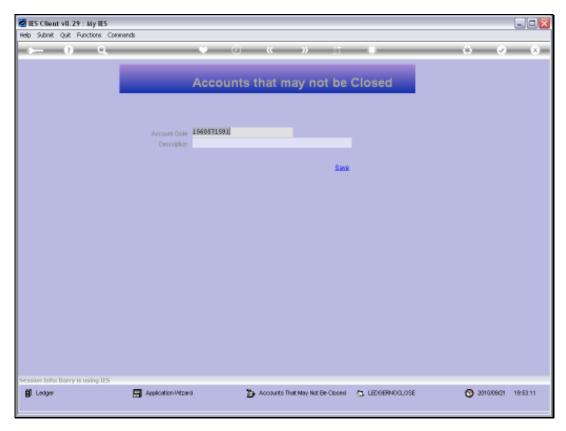

Slide 1
Slide notes: From the Ledger File Maintenance menu we have an option to define 'No Close' Accounts.

Slide 2 Slide notes:

Slide 3 Slide notes:

Slide 4

Slide notes: We retrieve a Ledger Account Code with any of the usual Ledger Lookups, and then save the instruction.