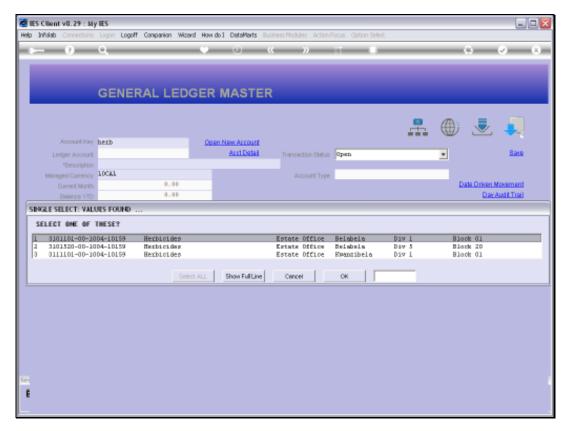

Slide 5 Slide notes:

Slide 6 Slide notes:

Slide 7 Slide notes:

Slide 8 Slide notes:

Slide 9 Slide notes:

Slide 10

Slide notes: Once we save such an Instruction, then that Account may no longer be closed on the Ledger Master Maintenance screen, and we may save such instructions for any Accounts that we do not want to be allowed to be closed.