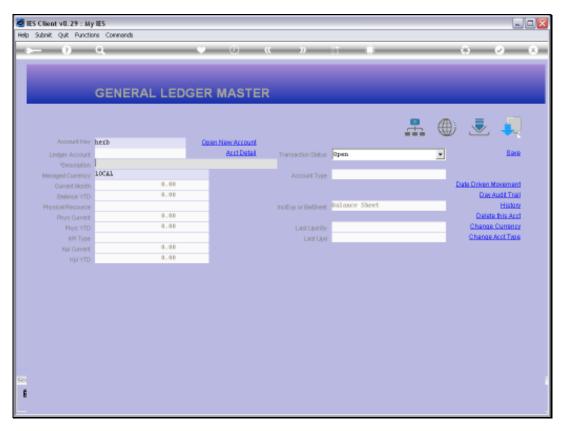

Slide 19 Slide notes:

Slide 20

Slide notes: Closing of the Account is not allowed.

Slide 21 Slide notes:

Slide 22 Slide notes:

Slide 23 Slide notes:

Slide 24 Slide notes:

Slide 25 Slide notes: