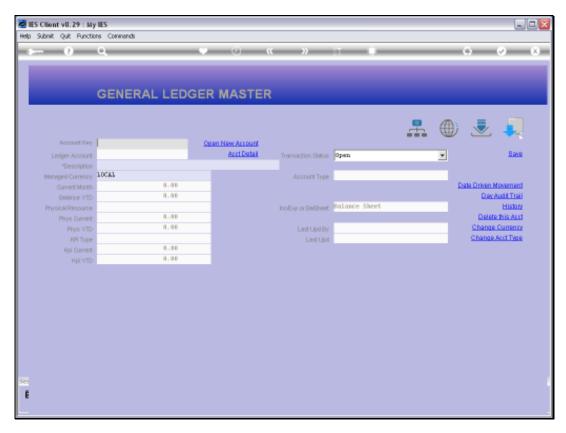

Slide 5 Slide notes:

Slide 6 Slide notes:

Slide 7 Slide notes:

Slide 8 Slide notes:

Slide 9 Slide notes:

Slide 10

Slide notes: Once we save such an Instruction, then that Account may no longer be closed on the Ledger Master Maintenance screen, and we may save such instructions for any Accounts that we do not want to be allowed to be closed.