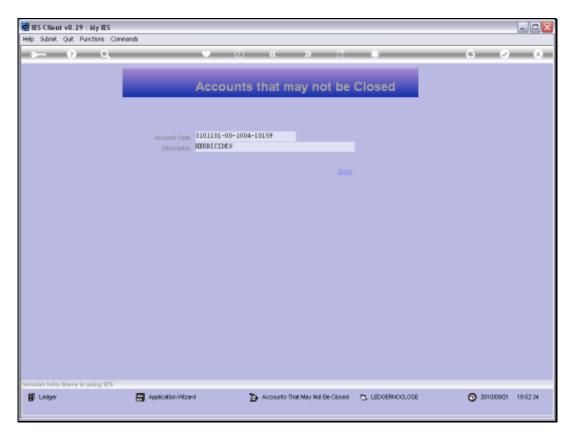

Slide 5 Slide notes:

Slide 6 Slide notes:

Slide 7 Slide notes:

Slide 8 Slide notes:

Slide 9 Slide notes:

Slide 10

Slide notes: Once we save such an Instruction, then that Account may no longer be closed on the Ledger Master Maintenance screen, and we may save such instructions for any Accounts that we do not want to be allowed to be closed.