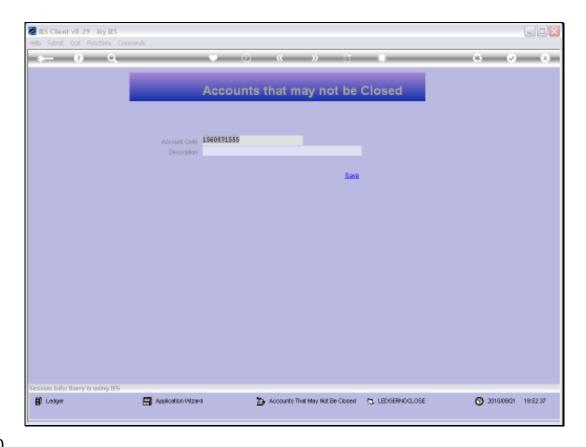

Slide 1
Slide notes: From the Ledger File Maintenance menu we have an option to define 'No Close' Accounts.

Slide 2 Slide notes:

Slide 3 Slide notes:

Slide 4

Slide notes: We retrieve a Ledger Account Code with any of the usual Ledger Lookups, and then save the instruction.