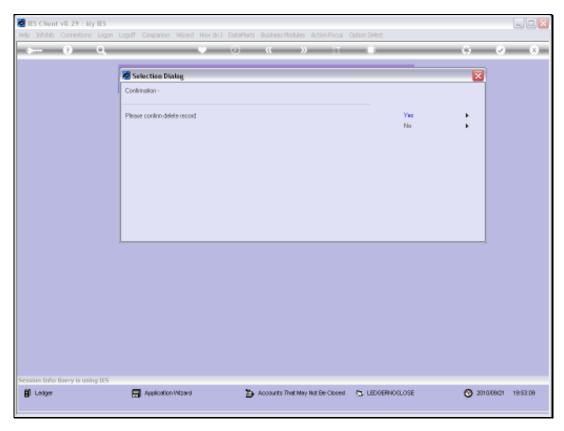

Slide 26 Slide notes:

Slide 27 Slide notes:

Slide 28 Slide notes:

Slide 29 Slide notes:

Slide 30

Slide notes: A "No Close" instruction may be deleted with the standard delete function.

Slide 31 Slide notes: