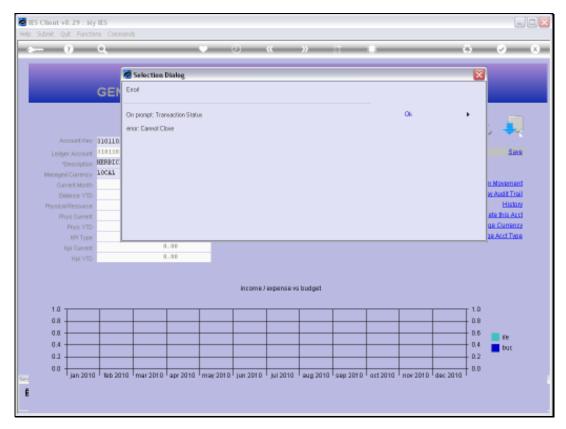

Slide 19 Slide notes:

Slide 20

Slide notes: Closing of the Account is not allowed.

Slide 21 Slide notes:

Slide 22 Slide notes:

Slide 23 Slide notes:

Slide 24 Slide notes:

Slide 25 Slide notes: