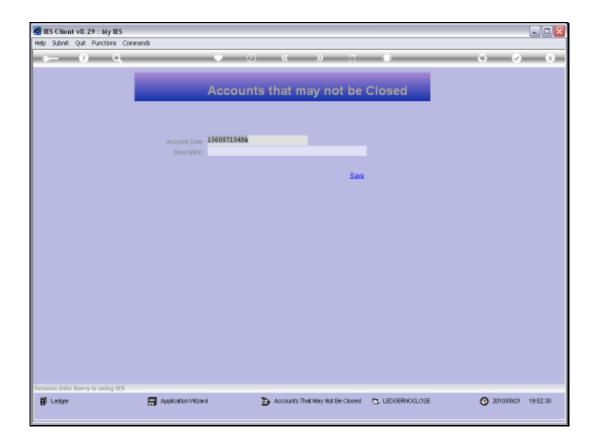

Slide 1
Slide notes: From the Ledger File Maintenance menu we have an option to define 'No Close' Accounts.

Slide 2 Slide notes:

Slide 3 Slide notes:

Slide 4

Slide notes: We retrieve a Ledger Account Code with any of the usual Ledger Lookups, and then save the instruction.

Slide 5 Slide notes:

Slide 6 Slide notes:

Slide 7 Slide notes:

Slide 8 Slide notes:

Slide 9 Slide notes:

Slide 10

Slide notes: Once we save such an Instruction, then that Account may no longer be closed on the Ledger Master Maintenance screen, and we may save such instructions for any Accounts that we do not want to be allowed to be closed.