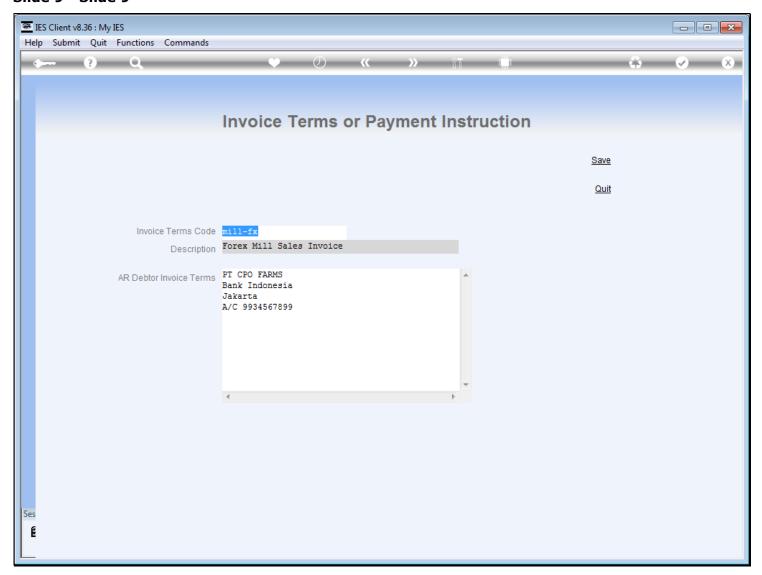

### Slide notes

The Payment instructions are specified in the manner that we want it displayed on Invoices. Probably we use different Bank Accounts for Forex and Local payments, and therefore we make at least 2 of these, for specifying at the Set Up parameters for Mill Sales.