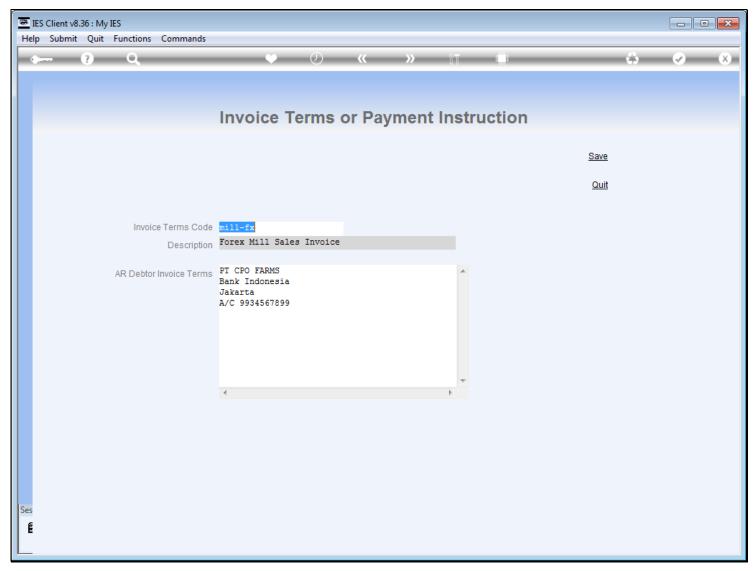

### Slide notes

The Payment instructions are specified in the manner that we want it displayed on Invoices. Probably we use different Bank Accounts for Forex and Local payments, and therefore we make at least 2 of these, for specifying at the Set Up parameters for Mill Sales.