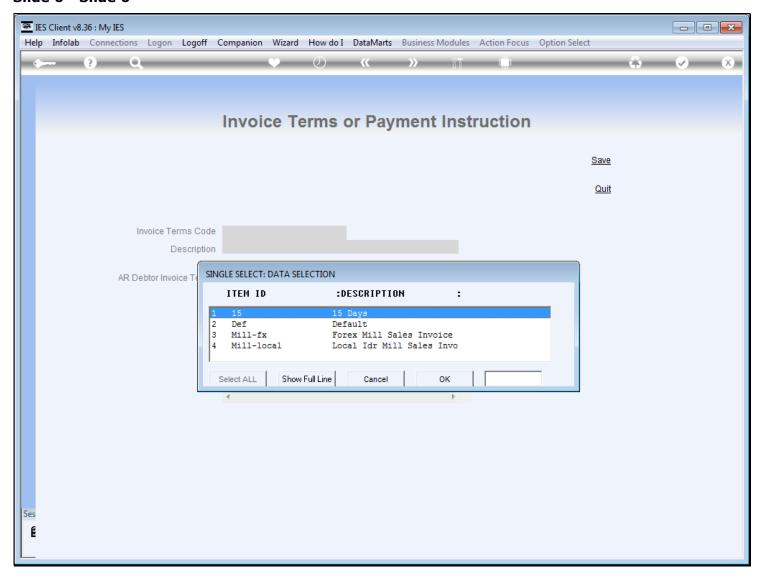

### Slide notes

We set up Payment instructions for inclusion on Invoice prints.

### Slide notes

The Payment instructions are specified in the manner that we want it displayed on Invoices. Probably we use different Bank Accounts for Forex and Local payments, and therefore we make at least 2 of these, for specifying at the Set Up parameters for Mill Sales.