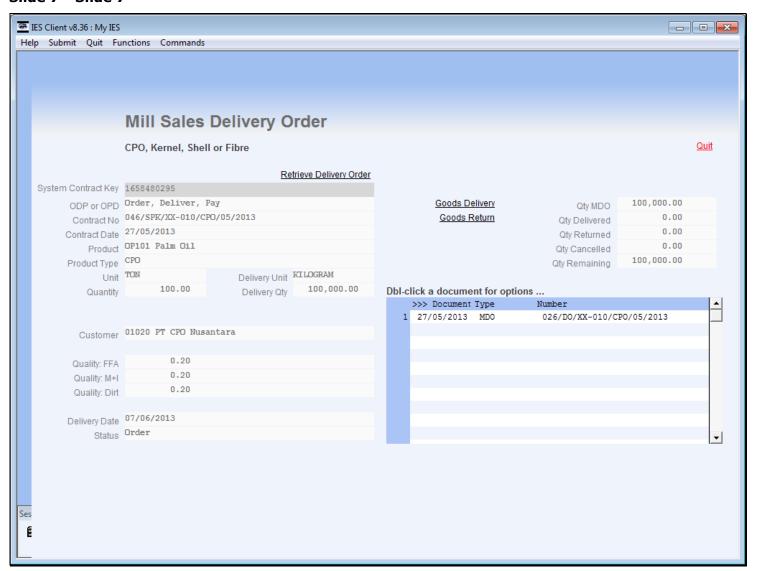

#### Slide 1 - Slide 1



#### Slide notes

Deliveries and Returns are performed from the current Mill Delivery Order.

# Slide 2 - Slide 2



# Slide 3 - Slide 3



# Slide 4 - Slide 4



# Slide 5 - Slide 5



# Slide 6 - Slide 6



#### Slide notes

Only a 'remaining quantity' can be delivered.

# Slide 7 - Slide 7



# Slide 8 - Slide 8



# Slide 9 - Slide 9



#### Slide notes

A Number of capture fields are required for the Delivery Note.

# Slide 10 - Slide 10



# Slide 11 - Slide 11



#### Slide notes

The quantity can be reduced but not increased.

# Slide 12 - Slide 12



# Slide 13 - Slide 13



# Slide 14 - Slide 14



# Slide 15 - Slide 15



# Slide 16 - Slide 16



# Slide 17 - Slide 17



# Slide 18 - Slide 18



# Slide 19 - Slide 19



# Slide 20 - Slide 20



# Slide 21 - Slide 21



# Slide 22 - Slide 22



# Slide 23 - Slide 23



# Slide 24 - Slide 24



# Slide 25 - Slide 25



# Slide 26 - Slide 26



# Slide 27 - Slide 27



# Slide 28 - Slide 28



#### Slide notes

The Delivery Note appears on the document list for the Contract, and the Quantity indicators are updated.

# Sl