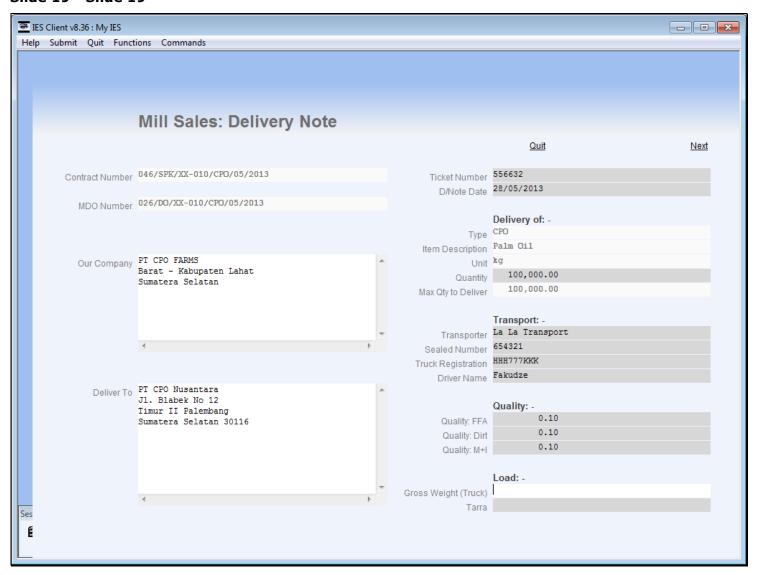

# Slide 19 - Slide 19

#### Slide notes

A Number of capture fields are required for the Delivery Note.