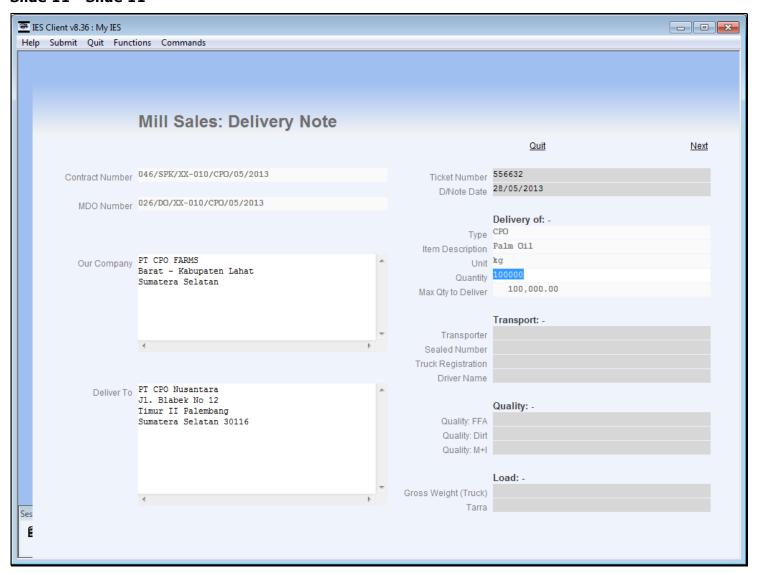

# Slide 11 - Slide 11

#### Slide notes

The quantity can be reduced but not increased.