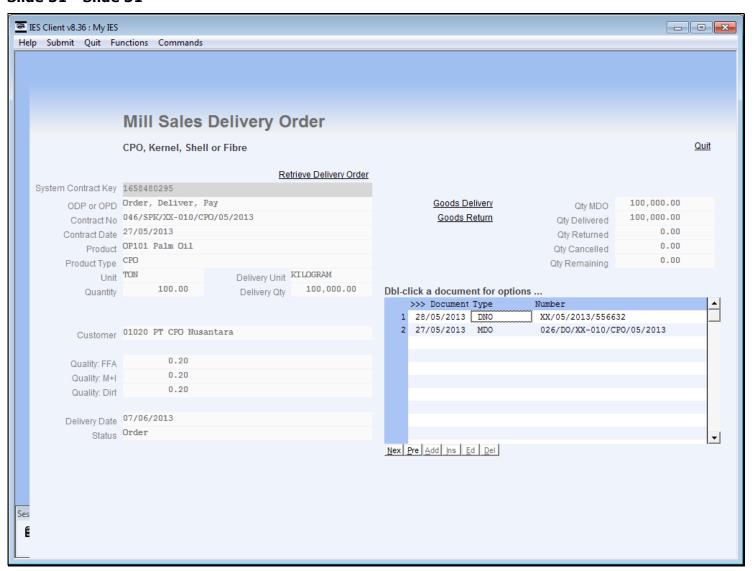

#### Slide notes

The Delivery Note appears on the document list for the Contract, and the Quantity indicators are updated.