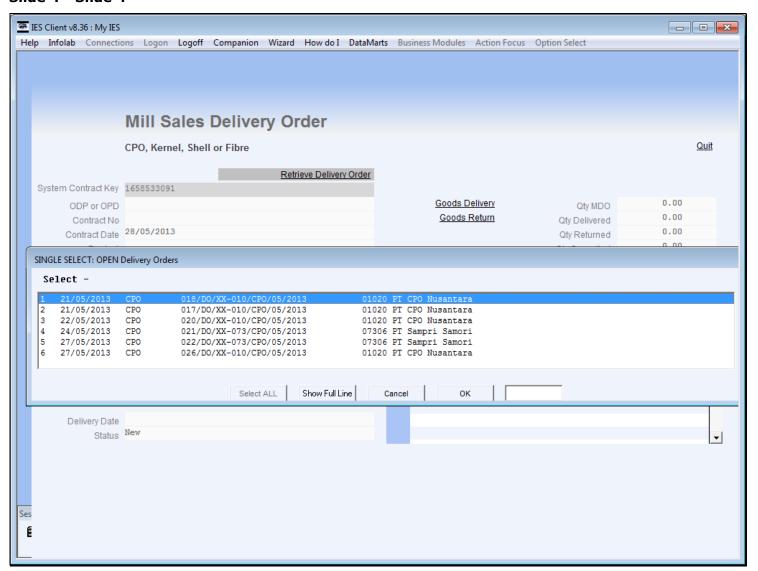

#### Slide 1 - Slide 1



#### Slide notes

Deliveries and Returns are performed from the current Mill Delivery Order.

# Slide 2 - Slide 2



# Slide 3 - Slide 3



# Slide 4 - Slide 4



# Slide 5 - Slide 5



# Slide 6 - Slide 6



#### Slide notes

Only a 'remaining quantity' can be delivered.

# Slide 7 - Slide 7



# Slide 8 - Slide 8



# Slide 9 - Slide 9



#### Slide notes

A Number of capture fields are required for the Delivery Note.

# Slide 10 - Slide 10



# Slide 11 - Slide 11



#### Slide notes

The quantity can be reduced but not increased.

# Slide 12 - Slide 12



# Slide 13 - Slide 13



# Slide 14 - Slide 14



# Slide 15 - Slide 15



# Slide 16 - Slide 16



# Slide 17 - Slide 17



# Slide 18 - Slide 18



# Slide 19 - Slide 19



# Slide 20 - Slide 20



# Slide 21 - Slide 21



# Slide 22 - Slide 22



# Slide 23 - Slide 23



# Slide 24 - Slide 24



# Slide 25 - Slide 25



# Slide 26 - Slide 26



# Slide 27 - Slide 27



# Slide 28 - Slide 2