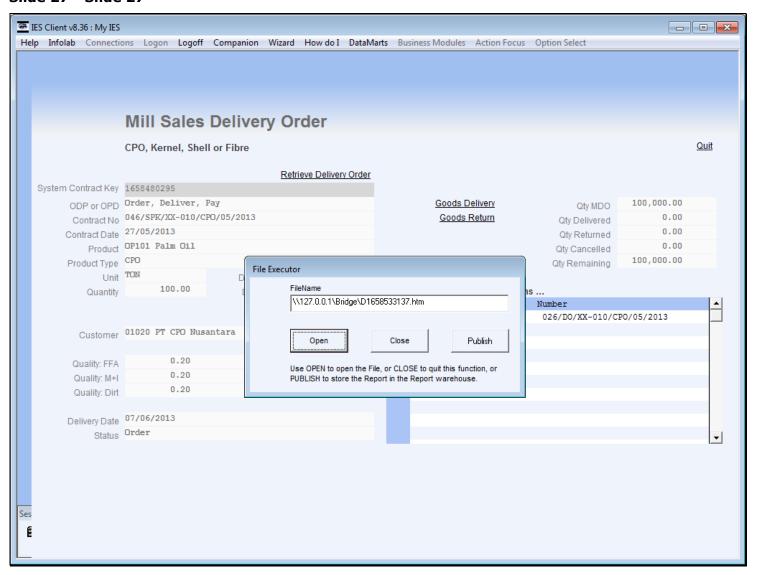

#### Slide notes

A Number of capture fields are required for the Delivery Note.