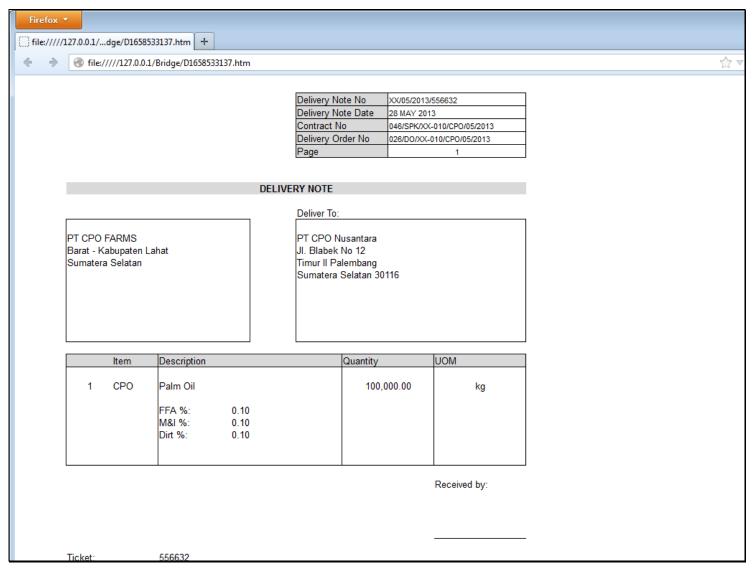

#### Slide notes

A Number of capture fields are required for the Delivery Note.