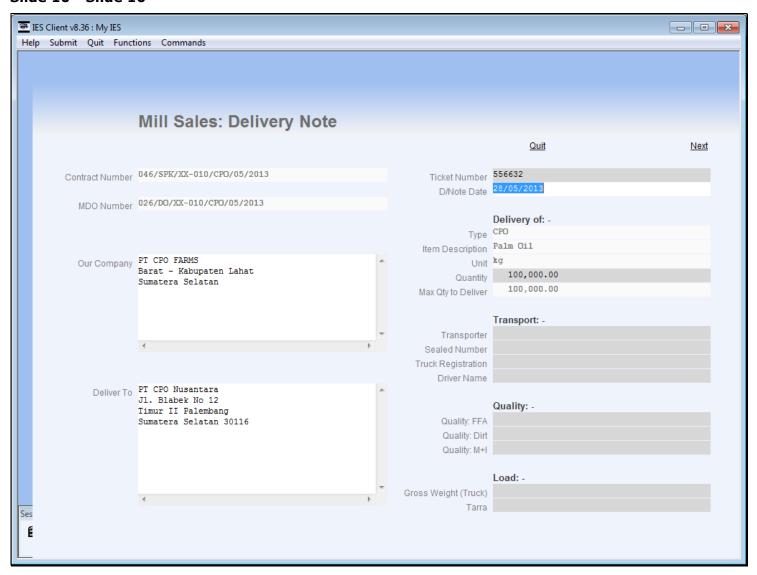

#### Slide 1 - Slide 1



#### Slide notes

Deliveries and Returns are performed from the current Mill Delivery Order.

# Slide 2 - Slide 2



# Slide 3 - Slide 3



# Slide 4 - Slide 4



# Slide 5 - Slide 5



# Slide 6 - Slide 6



#### Slide notes

Only a 'remaining quantity' can be delivered.

# Slide 7 - Slide 7



# Slide 8 - Slide 8



# Slide 9 - Slide 9



#### Slide notes

A Number of capture fields are required for the Delivery Note.

# Slide 10 - Slide 10



# Slide 11 - Slide 11



#### Slide notes

The quantity can be reduced but not increased.

# Slide 12 - Slide 12



# Slide 13 - Slide 13



# Slide 14 - Slide 14



# Slide 15 - Slide 15



# Slide 16 - Slide 16



# Slide 17 - Slide 17



# Slide 18 - Slide 18



# Slide 19 - Slide 19



# Slide 20 - Slide 20



# Slide 21 - Slide 21



# Slide 22 - Slide 22



# Slide 23 - Slide 23



# Slide 24 - Slide 24



# Slide 25 - Slide 25



# Slide 26 - Slide 26



# Slide 27 - Slide 27



# Slide 28 - Slide 28



#### Slide notes

The Delivery Note appears on the document list for the Contract, and the Quantity indicators are updated.

# Slide 29 - Slide 29



# Slide 30 - Slide 30



# Slide 31 - Slide 31



# Slide 32 - Slide 32



# Slide 33 - Slide 33