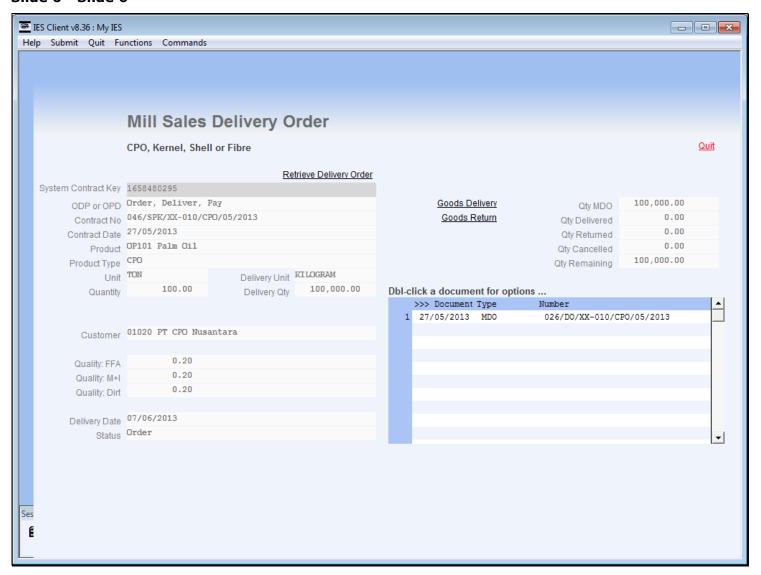

# Slide 6 - Slide 6

#### Slide notes

Only a 'remaining quantity' can be delivered.