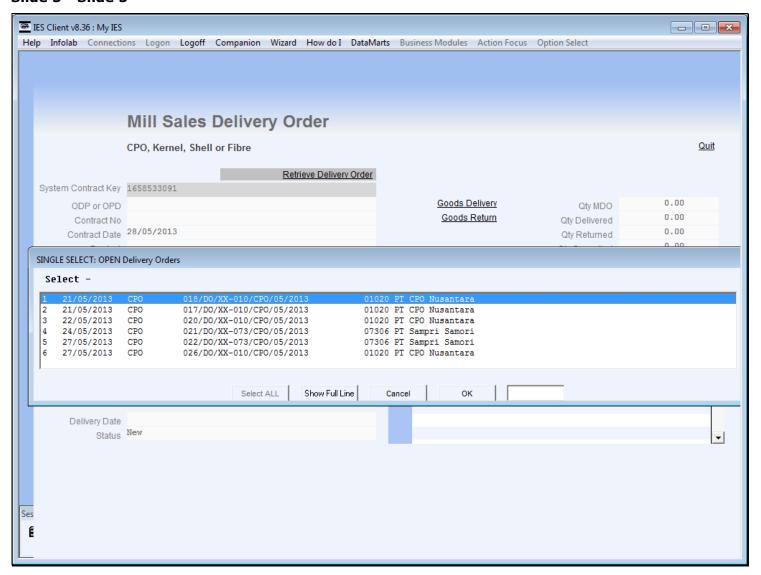

#### Slide 1 - Slide 1



#### Slide notes

Deliveries and Returns are performed from the current Mill Delivery Order.

# Slide 2 - Slide 2



# Slide 3 - Slide 3



# Slide 4 - Slide 4



# Slide 5 - Slide 5



# Slide 6 - Slide 6



#### Slide notes

Only a 'remaining quantity' can be delivered.

# Slide 7 - Slide 7



# Slide 8 - Slide 8



# Slide 9 - Slide 9



#### Slide notes

A Number of capture fields are required for the Delivery Note.

# Slide 10 - Slide 10



# Slide 11 - Slide 11



#### Slide notes

The quantity can be reduced but not increased.

# Slide 12 - Slide 12



# Slide 13 - Slide 13



# Slide 14 - Slide 14



# Slide 15 - Slide 15



# Slide 16 - Slide 16



# Slide 17 - Slide 17



# Slide 18 - Slide 18



# Slide 19 - Slide 19



# Slide 20 - Slide 20



# Slide 21 - Slide 21



# Slide 22 - Slide 22



# Slide 23 - Slide 23



# Slide 24 - Slide 24



# Slide 25 - Slide 25



# Slide 26 - Slide 26



# Slide 27 - Slide 27



# Slide 28 - Slide 28



#### Slide notes