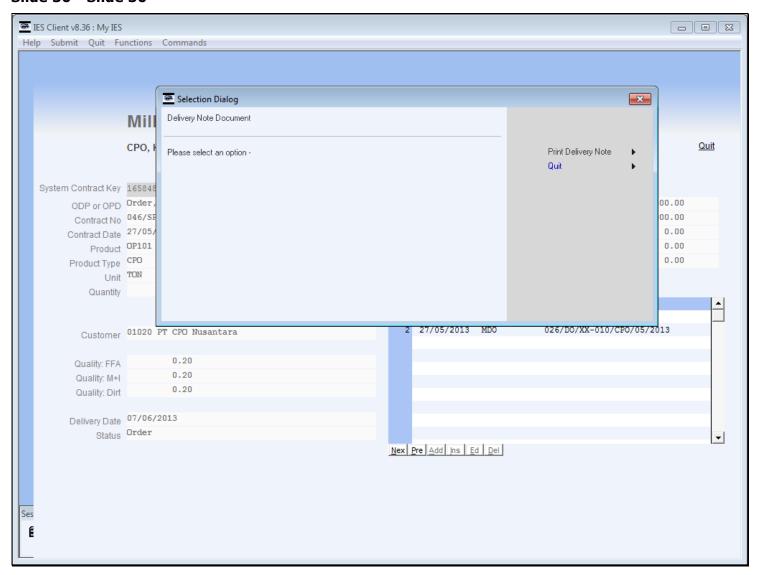

#### Slide notes

The Delivery Note appears on the document list for the Contract, and the Quantity indicators are updated.