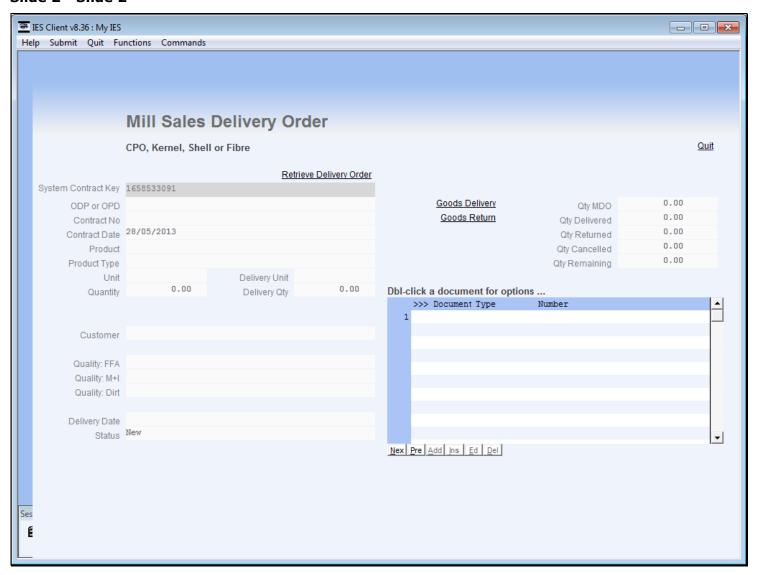

#### Slide 1 - Slide 1



#### Slide notes

Deliveries and Returns are performed from the current Mill Delivery Order.

# Slide 2 - Slide 2



# Slide 3 - Slide 3



# Slide 4 - Slide 4



# Slide 5 - Slide 5



# Slide 6 - Slide 6



#### Slide notes

Only a 'remaining quantity' can be delivered.

# Slide 7 - Slide 7



# Slide 8 - Slide 8



# Slide 9 - Slide 9



#### Slide notes

A Number of capture fields are required for the Delivery Note.

# Slide 10 - Slide 10



# Slide 11 - Slide 11



#### Slide notes

The quantity can be reduced but not increased.

# Slide 12 - Slide 12



# Slide 13 - Slide 13



# Slide 14 - Slide 14



# Slide 15 - Slide 15



# Slide 16 - Slide 16



# Slide 17 - Slide 17



# Slide 18 - Slide 18



# Slide 19 - Slide 19



# Slide 20 - Slide 20



# Slide 21 - Slide 21



# Slide 22 - Slide 22



# Slide 23 - Slide 23



# Slide 24 - Slide 24



# Slide 25 - Slide 25



# Slide 26 - Slide 26