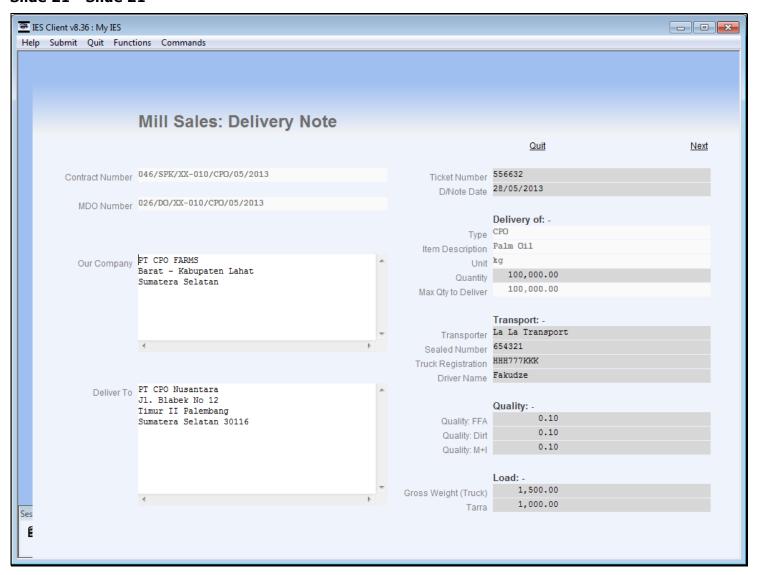

# Slide 21 - Slide 21

#### Slide notes

The quantity can be reduced but not increased.