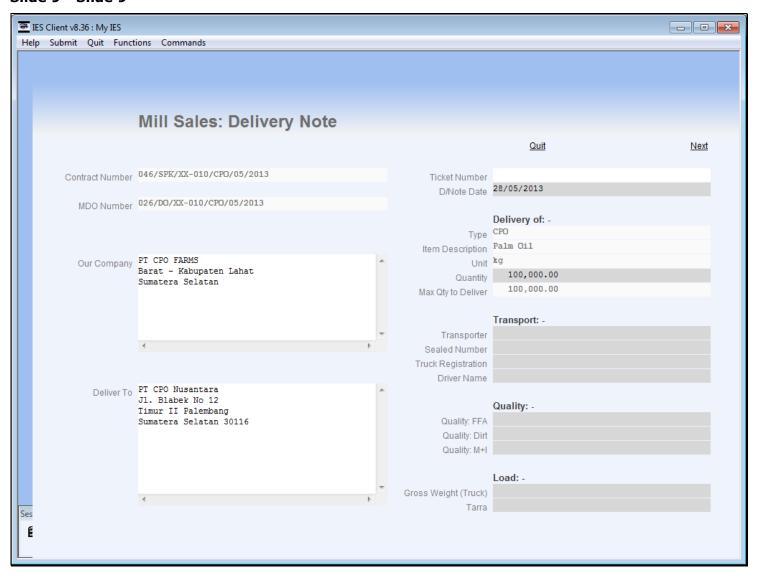

# Slide 9 - Slide 9

#### Slide notes

A Number of capture fields are required for the Delivery Note.