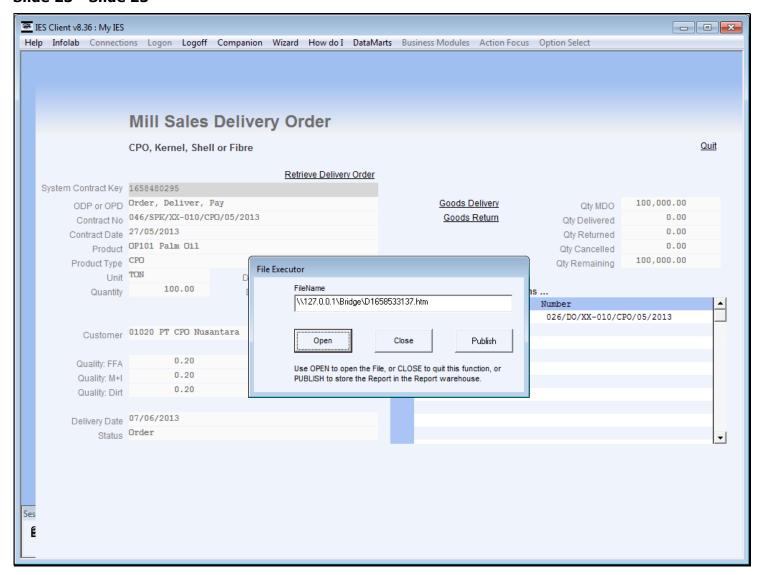

# Slide 23 - Slide 23

#### Slide notes

The Delivery Note appears on the document list for the Contract, and the Quantity indicators are updated.