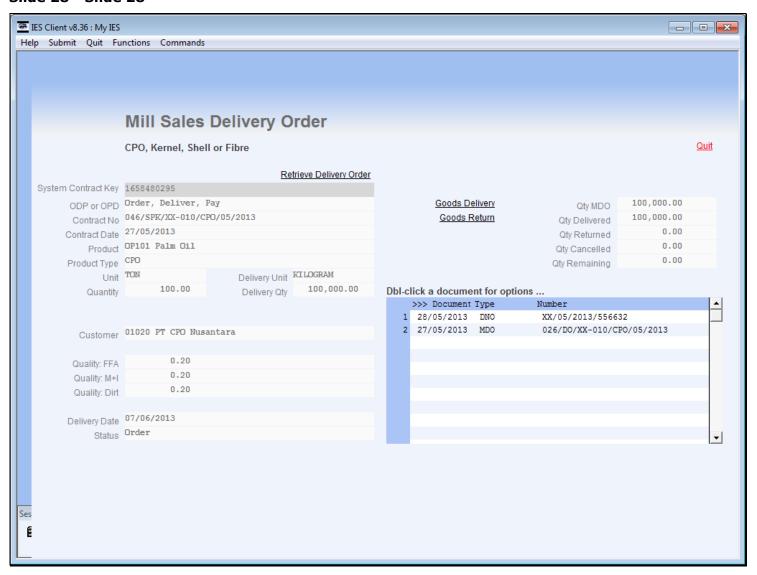

#### Slide notes

The Delivery Note appears on the document list for the Contract, and the Quantity indicators are updated.