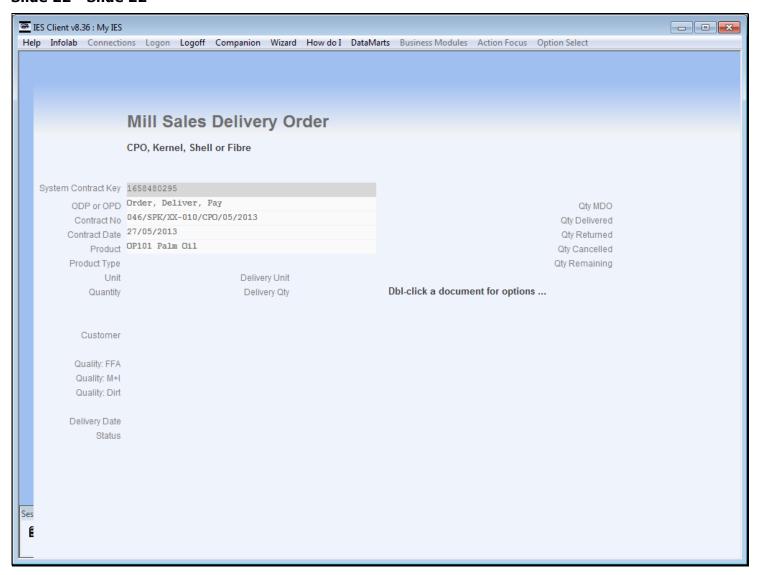

# Slide 22 - Slide 22

#### Slide notes

Only a 'remaining quantity' can be delivered.