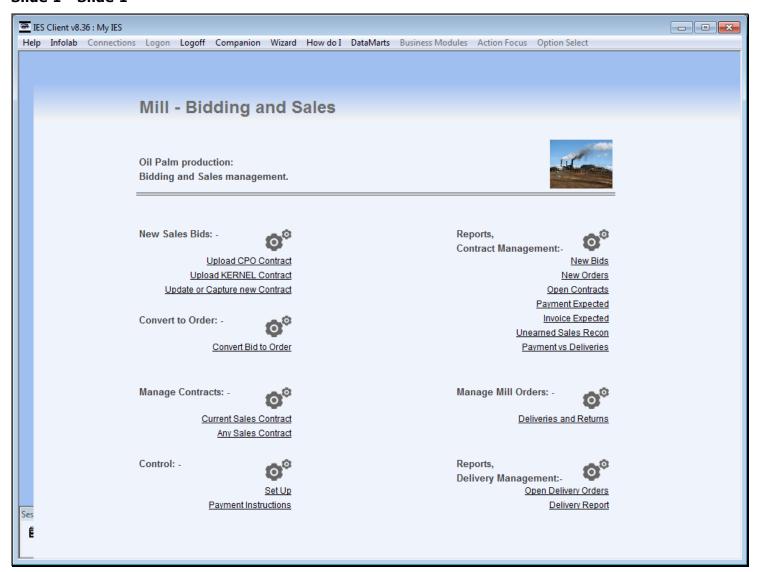

#### Slide 1 - Slide 1

#### Slide notes

Deliveries and Returns are performed from the current Mill Delivery Order.