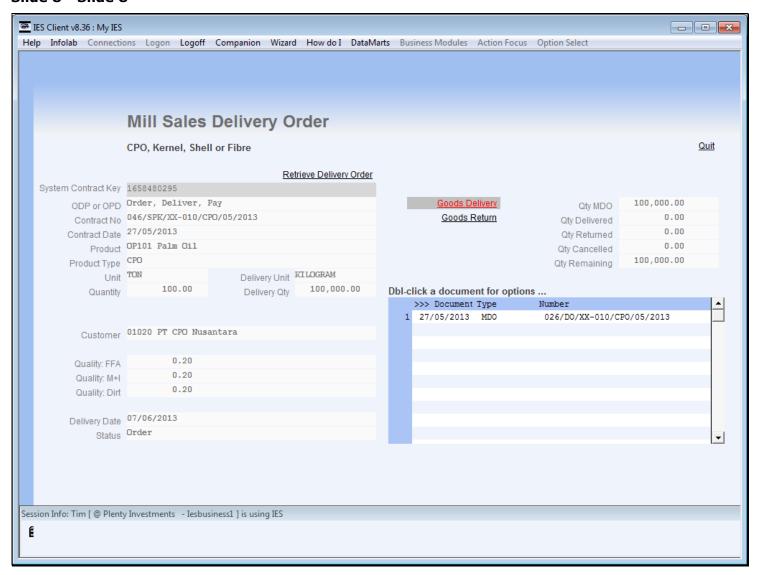

#### Slide 1 - Slide 1



#### Slide notes

Deliveries and Returns are performed from the current Mill Delivery Order.

# Slide 2 - Slide 2



# Slide 3 - Slide 3



# Slide 4 - Slide 4



# Slide 5 - Slide 5



# Slide 6 - Slide 6



#### Slide notes

Only a 'remaining quantity' can be delivered.

# Slide 7 - Slide 7



# Slide 8 - Slide 8



# Slide 9 - Slide 9



#### Slide notes

A Number of capture fields are required for the Delivery Note.

# Slide 10 - Slide 10



# Slide 11 - Slide 11



#### Slide notes

The quantity can be reduced but not increased.

# Slide 12 - Slide 12



# Slide 13 - Slide 13



# Slide 14 - Slide 14



# Slide 15 - Slide 15



# Slide 16 - Slide 16



# Slide 17 - Slide 17



# Slide 18 - Slide 18



# Slide 19 - Slide 19



# Slide 20 - Slide 20



# Slide 21 - Slide 21



# Slide 22 - Slide 22



# Slide 23 - Slide 23



# Slide 24 - Slide 24



# Slide 25 - Slide 25



# Slide 26 - Slide 26



# Slide 27 - Slide 27



# Slide 28 - Slide 28



#### Slide notes

The Delivery Note appears on the document list for the Contract, and the Quantity indicators are updated.

# Slide 29 - Slide 29



#