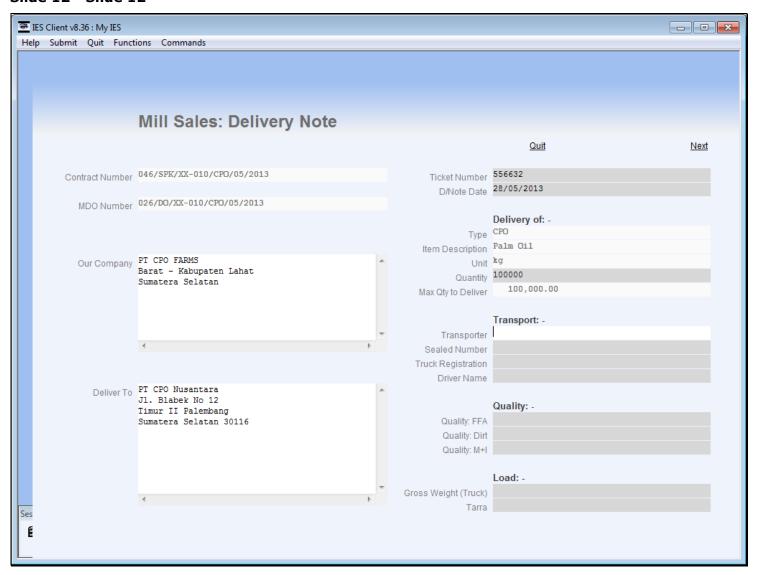

#### Slide 1 - Slide 1



#### Slide notes

Deliveries and Returns are performed from the current Mill Delivery Order.

# Slide 2 - Slide 2



# Slide 3 - Slide 3



# Slide 4 - Slide 4



# Slide 5 - Slide 5



# Slide 6 - Slide 6



#### Slide notes

Only a 'remaining quantity' can be delivered.

# Slide 7 - Slide 7



# Slide 8 - Slide 8



# Slide 9 - Slide 9



#### Slide notes

A Number of capture fields are required for the Delivery Note.

# Slide 10 - Slide 10



# Slide 11 - Slide 11



#### Slide notes

The quantity can be reduced but not increased.

# Slide 12 - Slide 12



# Slide 13 - Slide 13



# Slide 14 - Slide 14



# Slide 15 - Slide 15



# Slide 16 - Slide 16



# Slide 17 - Slide 17



# Slide 18 - Slide 18



# Slide 19 - Slide 19



# Slide 20 - Slide 20



# Slide 21 - Slide 21



# Slide 22 - Slide 22



# Slide 23 - Slide 23



# Slide 24 - Slide 24



# Slide 25 - Slide 25



# Slide 26 - Slide 26



# Slide 27 - Slide 27



# Slide 28 - Slide 28



#### Slide notes

The Delivery Note appears on the document list for the Contract, and the Quantity indicators are updated.

# Slide 29 - Slide 29



# Slide 30 - Slide 30



# Slide 31 - Slide 31



# Slide 32 - Slide 32



# Slide 33 - Slide 33