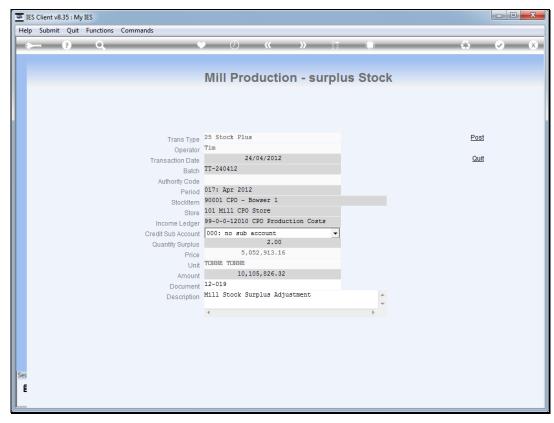

## Slide 13

Slide notes: The amount will be defaulted based on average cost, but may be adjusted, and in fact, the quantity can also be zero if we wish to adjust the value only.