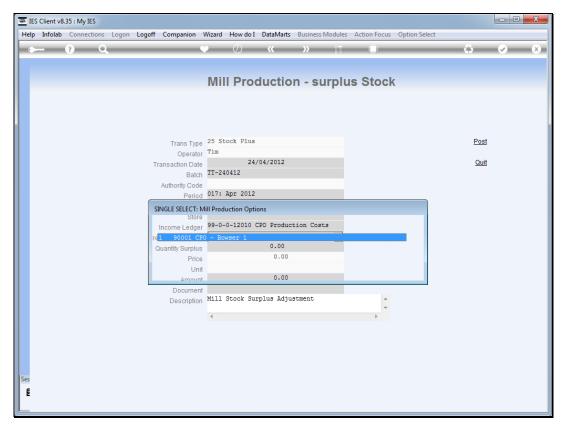

|          | ES Client v8 | -    |           |                  |                                            |        |      |     |
|----------|--------------|------|-----------|------------------|--------------------------------------------|--------|------|-----|
| He       | lp Submit    | Quit | Functions | Commands         |                                            |        |      |     |
|          |              | ?    | Q         |                  | ) () () () () () () () () () () () () ()   |        | 6    | × × |
|          |              |      |           |                  |                                            |        |      |     |
|          |              |      |           |                  |                                            |        |      |     |
|          |              |      |           |                  | Mill Production - surpl                    | us Sto | CK   |     |
|          |              |      |           |                  |                                            |        |      |     |
|          |              |      |           |                  |                                            |        |      |     |
|          |              |      |           |                  |                                            |        |      |     |
|          |              |      |           |                  |                                            |        |      |     |
|          |              |      |           | Trans Type       | 25 Stock Plus                              |        | Post |     |
|          |              |      |           | Operator         | Tim                                        |        |      |     |
|          |              |      |           | Transaction Date | 24/04/2012                                 |        | Quit |     |
|          |              |      |           |                  | TT-240412                                  |        |      |     |
|          |              |      |           | Authority Code   |                                            |        |      |     |
|          |              |      |           | Period           | 017: Apr 2012                              |        |      |     |
|          |              |      |           | Stockitem        | 90001 CPO - Bowser 1<br>101 Mill CPO Store |        |      |     |
|          |              |      |           | Store            | 99-0-0-12010 CPO Production Costs          |        |      |     |
|          |              |      |           |                  | 000: no sub account                        |        |      |     |
|          |              |      |           | Quantity Surplus |                                            |        |      |     |
|          |              |      |           | Price            | 5,052,913.16                               |        |      |     |
|          |              |      |           |                  | TONNE TONNE                                |        |      |     |
|          |              |      |           | Amount           | 5,103,442.29                               |        |      |     |
|          |              |      |           | Document         |                                            |        |      |     |
|          |              |      |           | Description      | Mill Stock Surplus Adjustment              |        | A    |     |
|          |              |      |           |                  | 4                                          |        | *    |     |
|          |              |      |           |                  |                                            |        |      |     |
|          |              |      |           |                  |                                            |        |      |     |
|          |              |      |           |                  |                                            |        |      |     |
|          |              |      |           |                  |                                            |        |      |     |
|          |              |      |           |                  |                                            |        |      |     |
| Ses      |              |      |           |                  |                                            |        |      |     |
| É        |              |      |           |                  |                                            |        |      |     |
|          |              |      |           |                  |                                            |        |      |     |
| <u> </u> |              |      |           |                  |                                            |        |      |     |