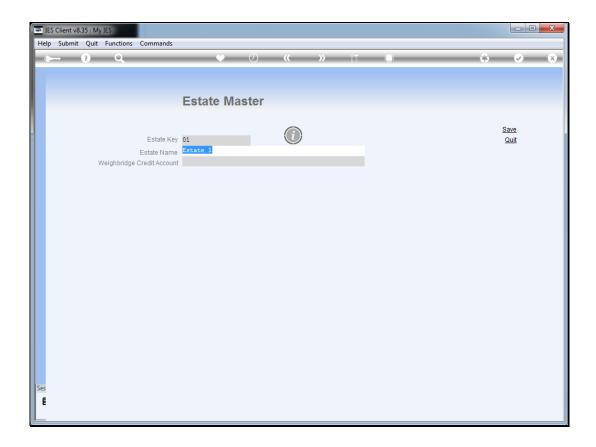

Slide 2 Slide notes: This is set up at the Agri Physicals. We look at the Estate option first.

Slide 3 Slide notes:

Slide 4 Slide notes:

Slide 5

Slide notes: For any Estate, we can indicate a Weighbridge Credit Account, and this will be used in the absence of any indication at the Block level. However, the Block production can never be measured if we do this only at Estate level. Therefore, the best place to do it is at the Block level.