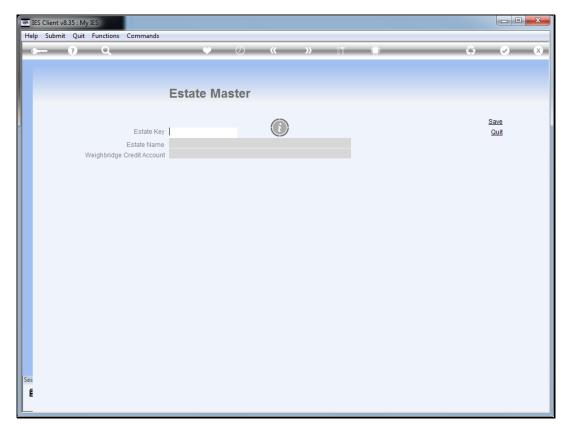

Slide 2 Slide notes: This is set up at the Agri Physicals. We look at the Estate option first.

Slide 3 Slide notes:

Slide 4 Slide notes:

Slide 5

Slide notes: For any Estate, we can indicate a Weighbridge Credit Account, and this will be used in the absence of any indication at the Block level. However, the Block production can never be measured if we do this only at Estate level. Therefore, the best place to do it is at the Block level.

Slide 6 Slide notes:

Slide 7 Slide notes:

Slide 8 Slide notes:

Slide 9 Slide notes:

Slide 10 Slide notes:

Slide 11 Slide notes:

Slide 12

Slide notes: On the Block master, we can indicate the Weighbridge Credit account to be used, and this account will be in the Block series of accounts. When a Ticket is posted for this Block, then the Kg of FFB is posted as a Physical credit, and the Financial Amount representing the price for the total FFB weight is posted as a Financial credit at the same time. Therefore, we can then easily measure the Block production.