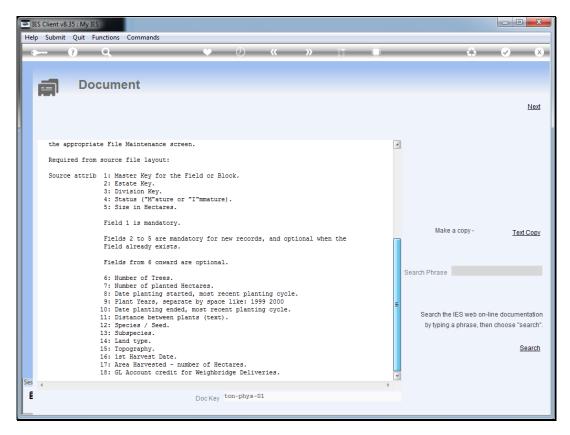

Slide 19 Slide notes:

Slide 20 Slide notes: The Weighbridge Credit Accounts can be specified manually for existing Blocks, but it can also be uploaded. Let's have a look at the option for this at the Setup module.

Slide 21 Slide notes:

Slide 22 Slide notes:

Slide 23 Slide notes:

Slide 24 Slide notes:

Slide 25 Slide notes:

Slide 26 Slide notes:

Slide 27 Slide notes:

Slide 28 Slide notes:

Slide 29 Slide notes:

Slide 30 Slide notes:

Slide 31 Slide notes:

Slide 32

Slide notes: Notice the option to upload the Weighbridge Credit Account per Block. This can also be uploaded easily when the Blocks are already present.