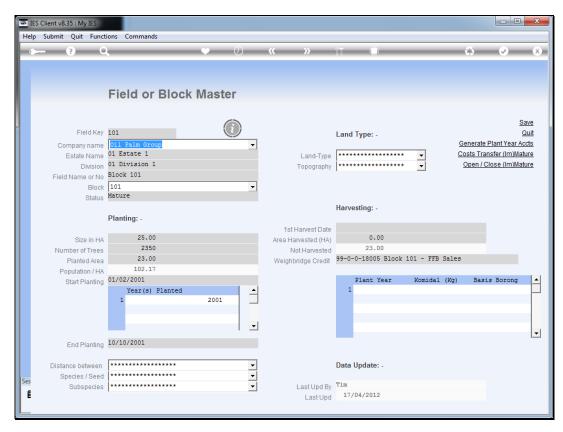

Slide 6 Slide notes:

Slide 7 Slide notes:

Slide 8 Slide notes:

Slide 9 Slide notes:

Slide 10 Slide notes:

Slide 11 Slide notes:

Slide 12

Slide notes: On the Block master, we can indicate the Weighbridge Credit account to be used, and this account will be in the Block series of accounts. When a Ticket is posted for this Block, then the Kg of FFB is posted as a Physical credit, and the Financial Amount representing the price for the total FFB weight is posted as a Financial credit at the same time. Therefore, we can then easily measure the Block production.