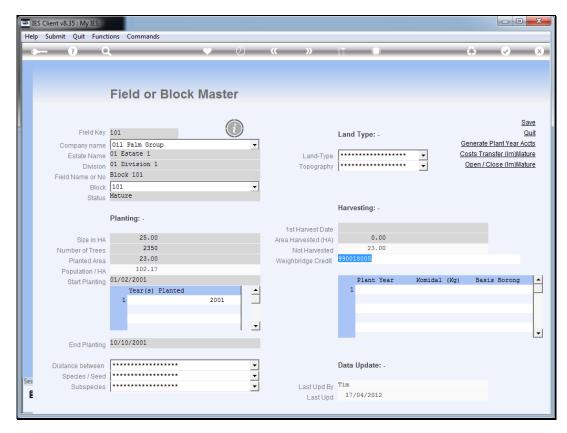

Slide 6 Slide notes:

Slide 7 Slide notes:

Slide 8 Slide notes:

Slide 9 Slide notes:

Slide 10 Slide notes:

Slide 11 Slide notes:

Slide 12

Slide notes: On the Block master, we can indicate the Weighbridge Credit account to be used, and this account will be in the Block series of accounts. When a Ticket is posted for this Block, then the Kg of FFB is posted as a Physical credit, and the Financial Amount representing the price for the total FFB weight is posted as a Financial credit at the same time. Therefore, we can then easily measure the Block production.