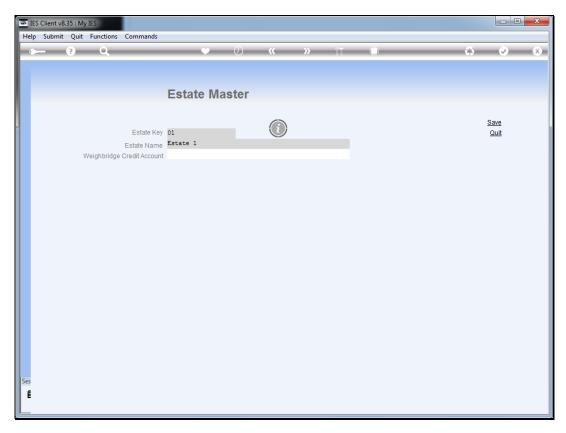

Slide 2 Slide notes: This is set up at the Agri Physicals. We look at the Estate option first.

Slide 3 Slide notes:

Slide 4 Slide notes:

Slide 5

Slide notes: For any Estate, we can indicate a Weighbridge Credit Account, and this will be used in the absence of any indication at the Block level. However, the Block production can never be measured if we do this only at Estate level. Therefore, the best place to do it is at the Block level.