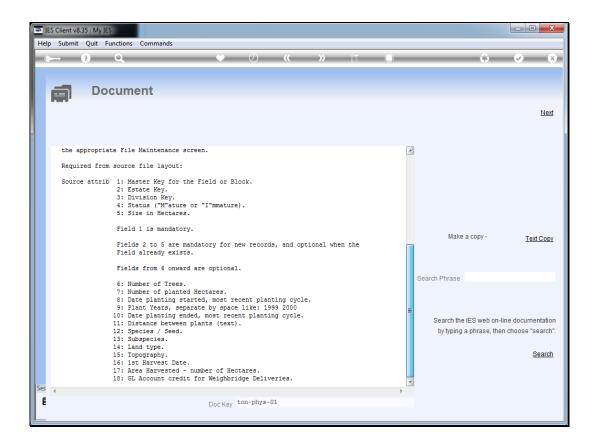

Slide 19 Slide notes:

Slide 20 Slide notes: The Weighbridge Credit Accounts can be specified manually for existing Blocks, but it can also be uploaded. Let's have a look at the option for this at the Setup module.

Slide 21 Slide notes:

Slide 22 Slide notes:

Slide 23 Slide notes:

Slide 24 Slide notes:

Slide 25 Slide notes:

Slide 26 Slide notes:

Slide 27 Slide notes:

Slide 28 Slide notes:

Slide 29 Slide notes:

Slide 30 Slide notes:

Slide 31 Slide notes:

Slide 32

Slide notes: Notice the option to upload the Weighbridge Credit Account per Block. This can also be uploaded easily when the Blocks are already present.