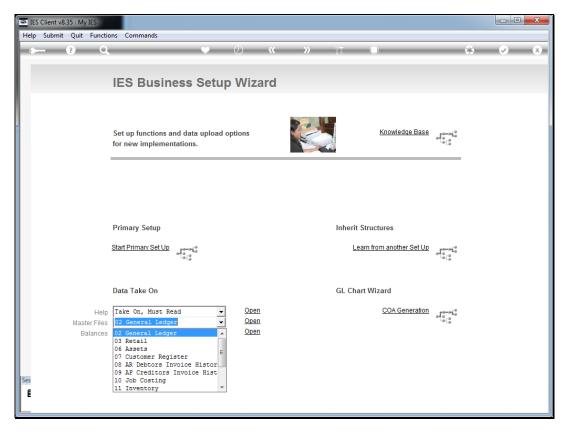

Slide 29 Slide notes:

Slide 30 Slide notes:

Slide 31 Slide notes:

Slide 32

Slide notes: Notice the option to upload the Weighbridge Credit Account per Block. This can also be uploaded easily when the Blocks are already present.