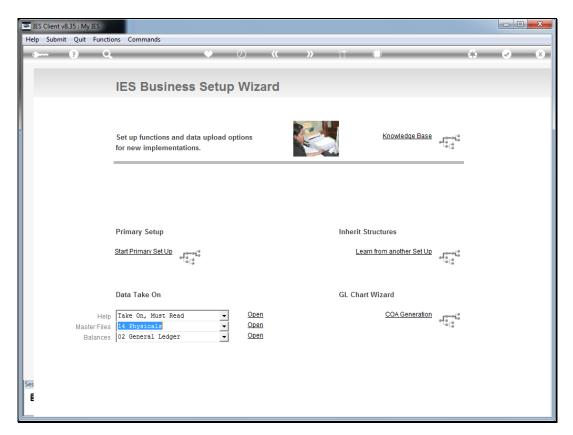

Slide 29 Slide notes:

Slide 30 Slide notes:

Slide 31 Slide notes:

Slide 32

Slide notes: Notice the option to upload the Weighbridge Credit Account per Block. This can also be uploaded easily when the Blocks are already present.