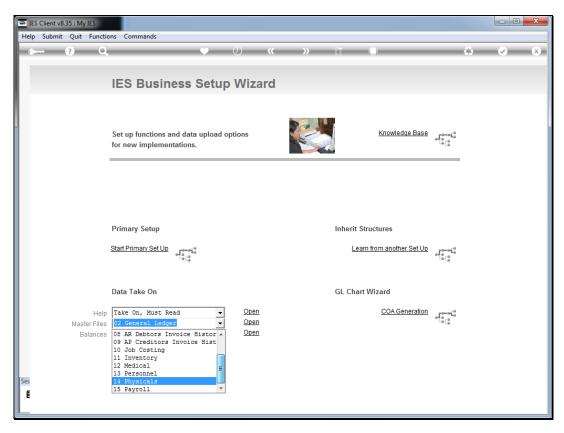

Slide 19 Slide notes:

Slide 20 Slide notes: The Weighbridge Credit Accounts can be specified manually for existing Blocks, but it can also be uploaded. Let's have a look at the option for this at the Setup module.

Slide 29 Slide notes:

Slide 30 Slide notes:

Slide 31 Slide notes:

Slide 32

Slide notes: Notice the option to upload the Weighbridge Credit Account per Block. This can also be uploaded easily when the Blocks are already present.