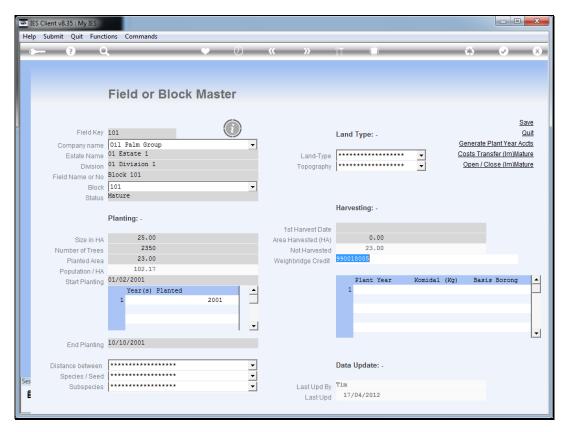

Slide 6 Slide notes:

Slide 7 Slide notes:

Slide 8 Slide notes:

Slide 9 Slide notes:

Slide 10 Slide notes:

Slide 11 Slide notes:

Slide 12

Slide notes: On the Block master, we can indicate the Weighbridge Credit account to be used, and this account will be in the Block series of accounts. When a Ticket is posted for this Block, then the Kg of FFB is posted as a Physical credit, and the Financial Amount representing the price for the total FFB weight is posted as a Financial credit at the same time. Therefore, we can then easily measure the Block production.