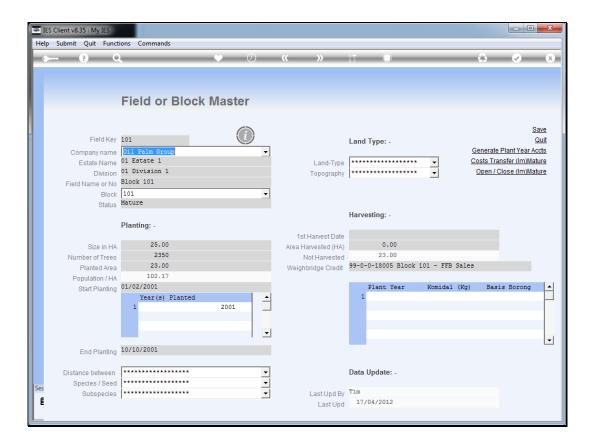

Slide 6 Slide notes:

Slide 7 Slide notes:

Slide 8 Slide notes:

Slide 9 Slide notes:

Slide 10 Slide notes:

Slide 11 Slide notes:

Slide 12

Slide notes: On the Block master, we can indicate the Weighbridge Credit account to be used, and this account will be in the Block series of accounts. When a Ticket is posted for this Block, then the Kg of FFB is posted as a Physical credit, and the Financial Amount representing the price for the total FFB weight is posted as a Financial credit at the same time. Therefore, we can then easily measure the Block production.