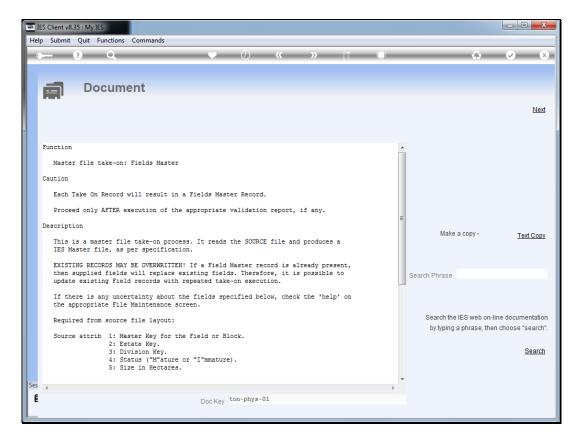

Slide 13 Slide notes:

Slide 14 Slide notes:

Slide 15 Slide notes:

Slide 16 Slide notes: Here is a full description of the Weighbridge Credit account and how it is used.

Slide 17 Slide notes:

Slide 18 Slide notes:

Slide 19 Slide notes:

Slide 20 Slide notes: The Weighbridge Credit Accounts can be specified manually for existing Blocks, but it can also be uploaded. Let's have a look at the option for this at the Setup module.