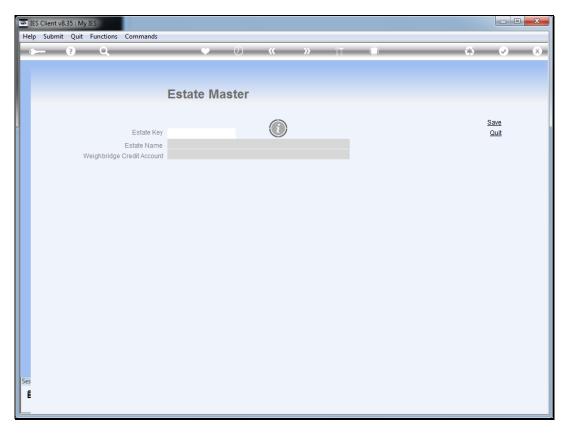

Slide 6 Slide notes:

Slide 7 Slide notes:

Slide 8 Slide notes:

Slide 9 Slide notes:

Slide 10 Slide notes:

Slide 11 Slide notes:

Slide 12

Slide notes: On the Block master, we can indicate the Weighbridge Credit account to be used, and this account will be in the Block series of accounts. When a Ticket is posted for this Block, then the Kg of FFB is posted as a Physical credit, and the Financial Amount representing the price for the total FFB weight is posted as a Financial credit at the same time. Therefore, we can then easily measure the Block production.