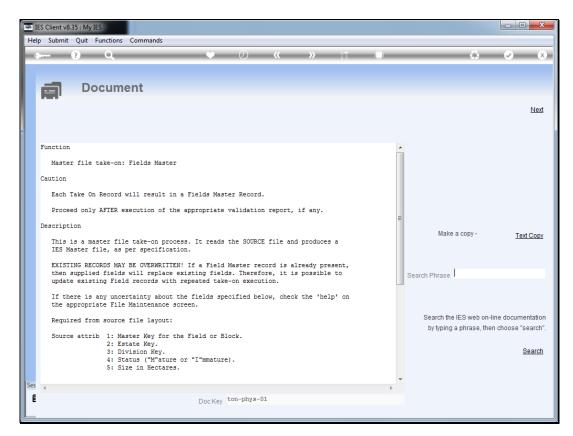

Slide 13 Slide notes:

Slide 14 Slide notes:

Slide 15 Slide notes:

Slide 16 Slide notes: Here is a full description of the Weighbridge Credit account and how it is used.

Slide 17 Slide notes:

Slide 18 Slide notes:

Slide 19 Slide notes:

Slide 20 Slide notes: The Weighbridge Credit Accounts can be specified manually for existing Blocks, but it can also be uploaded. Let's have a look at the option for this at the Setup module.