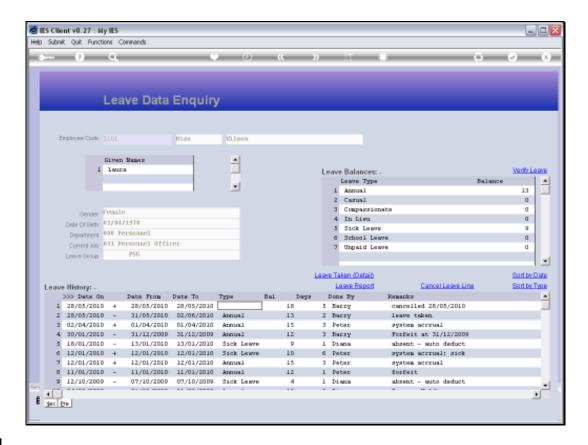

Slide 11

Slide notes: And now, that Leave Transaction line is effectively cancelled.