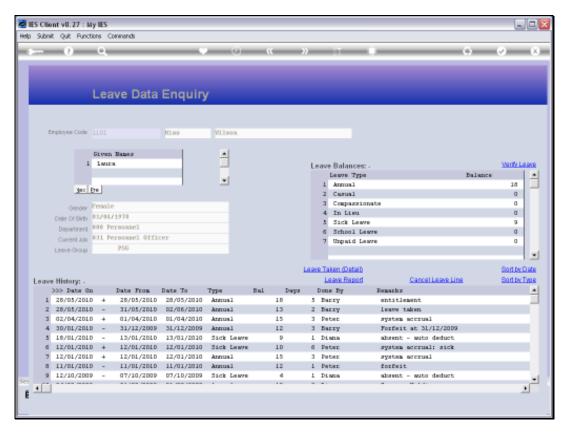

Slide 4

Slide notes: We can also reach the Leave Enquiry from the Personnel Master, as shown now.

Slide 5 Slide notes:

Slide 6 Slide notes:

## Slide 7

Slide notes: Once at the Leave Enquiry screen, a prior Leave Transaction line can be cancelled, if our User Profile allows.