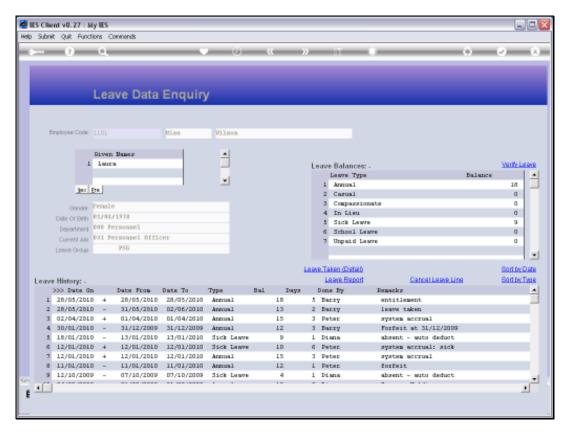

## Slide 8

Slide notes: When we choose the 'cancel' option, then the system reminds us how it's actually done, i.e. by dbl-clicking on the Leave Transaction line to cancel.

Slide 9 Slide notes:

Slide 10 Slide notes: