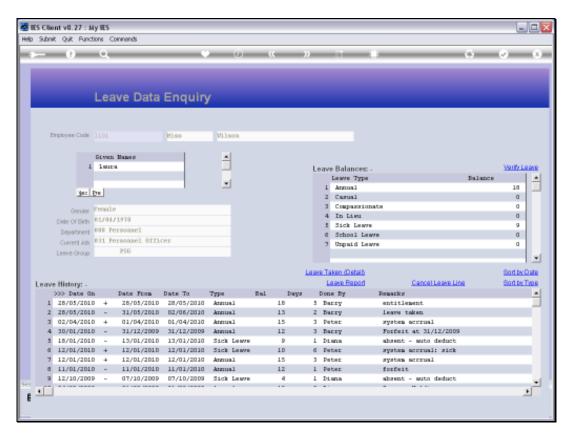

## Slide 7

Slide notes: Once at the Leave Enquiry screen, a prior Leave Transaction line can be cancelled, if our User Profile allows.