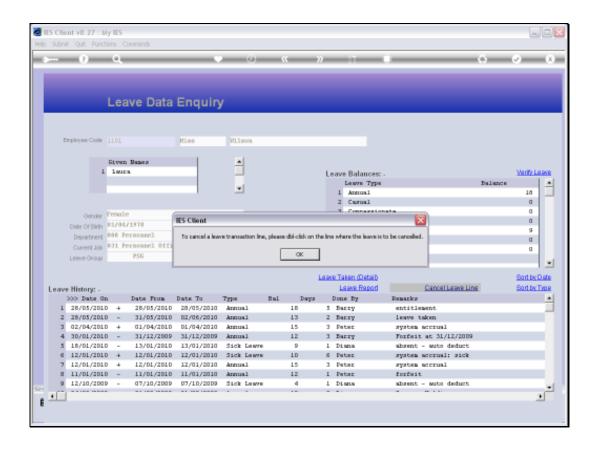

## Slide 8

Slide notes: When we choose the 'cancel' option, then the system reminds us how it's actually done, i.e. by dbl-clicking on the Leave Transaction line to cancel.

Slide 9 Slide notes:

Slide 10 Slide notes: