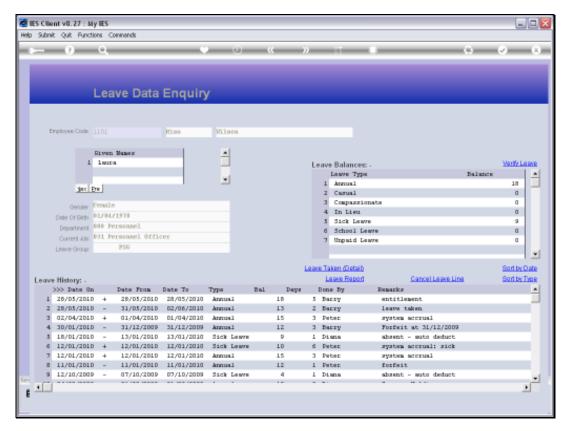

## Slide 7

Slide notes: Once at the Leave Enquiry screen, a prior Leave Transaction line can be cancelled, if our User Profile allows.