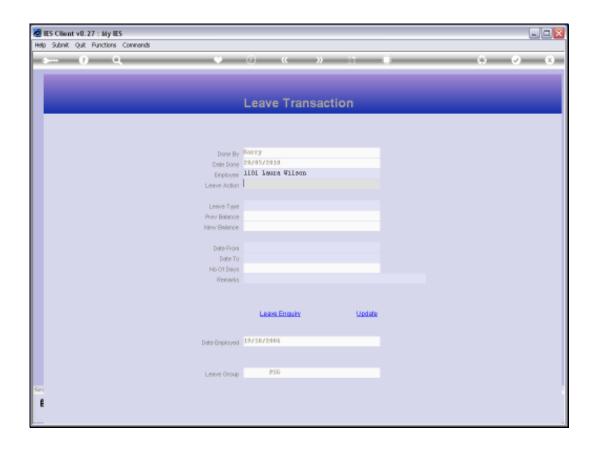

## Slide 1

Slide notes: A Leave Transaction cancellation is performed from the Leave Enquiry Screen, and we can reach the screen from the Leave Transaction, as shown here.

Slide 2 Slide notes:

Slide 3 Slide notes: