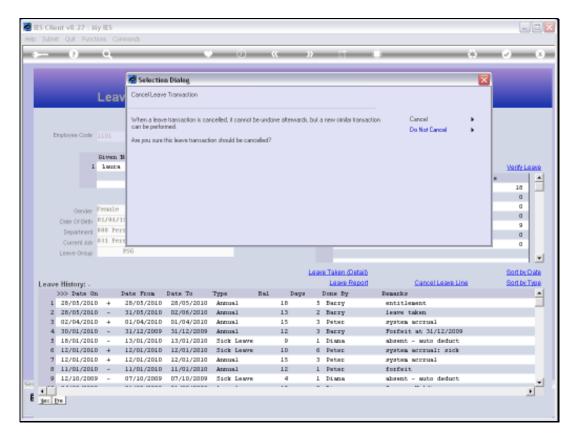

## Slide 8

Slide notes: When we choose the 'cancel' option, then the system reminds us how it's actually done, i.e. by dbl-clicking on the Leave Transaction line to cancel.

Slide 9 Slide notes:

Slide 10 Slide notes: