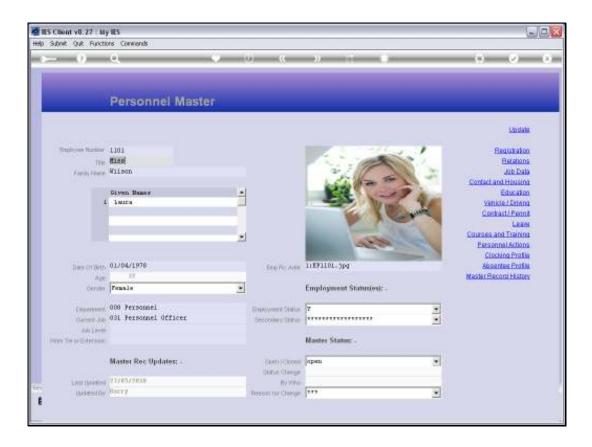

Slide 4

Slide notes: We can also reach the Leave Enquiry from the Personnel Master, as shown now.

Slide 5 Slide notes:

Slide 6 Slide notes: