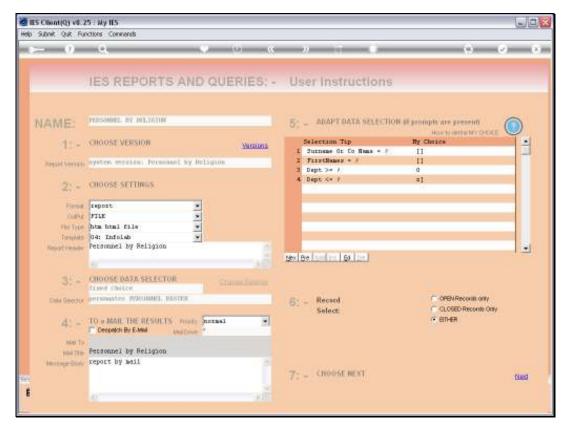

## Slide 4

Slide notes: We can be selective as to Employees and Departments to include in the result.

| 🐑 Indelab - Microsoft Internet Explorer             |                                                                                                                                                          |                                                                        |                                                                                                                               |
|-----------------------------------------------------|----------------------------------------------------------------------------------------------------------------------------------------------------------|------------------------------------------------------------------------|-------------------------------------------------------------------------------------------------------------------------------|
| Elle Edit View Favorites Toxis Help                 |                                                                                                                                                          |                                                                        |                                                                                                                               |
| 🕝 Book 🔹 🐑 🔹 📓 🐔 🔎 Search 👷 Favorites 🚱 🔗 - 🌺 🖾 🔹 🔜 |                                                                                                                                                          |                                                                        |                                                                                                                               |
| Address 🕘 U.127. D.D. 18redus(JO19450452326)-HTM    |                                                                                                                                                          |                                                                        |                                                                                                                               |
|                                                     |                                                                                                                                                          |                                                                        |                                                                                                                               |
| infolab                                             |                                                                                                                                                          |                                                                        |                                                                                                                               |
| Infelab (Pty) Ltd                                   |                                                                                                                                                          |                                                                        |                                                                                                                               |
| hello@infolab.cc                                    |                                                                                                                                                          |                                                                        | www.intoisbucc                                                                                                                |
| 12:22:02 Th With 5010 bmdm 1                        |                                                                                                                                                          |                                                                        |                                                                                                                               |
| Personnel by Religion                               |                                                                                                                                                          |                                                                        |                                                                                                                               |
| Eay                                                 | Pull Hame.<br>Caster larry Seffrey<br>Cooper Joseph Thomas<br>Edwards Maria Dusan<br>Mill David Jichard<br>Lewis Robert Hichael<br>Martin Hichelle Lawra | Feligion.<br>Christian<br>Iylam<br>Iylam<br>Hindo.<br>Hindo.<br>Hindo. | Department.<br>[001] Personnel<br>[001] Personnel<br>[001] Personnel<br>[001] Personnel<br>[001] Personnel<br>[001] Personnel |
| 7002<br>7003                                        | Floris Haren Bebty<br>Young Charles Joseph                                                                                                               | Islam.<br>Islam.                                                       | 10021 Accounting<br>10021 Accounting                                                                                          |
| 1026<br>1081<br>1194<br>1185<br>1185                | Adams Anthony Newin<br>Adams Fonmild George<br>Adams Elizabeth Fennifer<br>Adams Fohn Robert<br>Adams Pohn Robert                                        | Islam<br>Christian<br>Islam<br>Islam                                   | 10031 Operational<br>10031 Operational<br>10031 Operational<br>10031 Operational<br>10031 Operational                         |
| 1115<br>2034<br>1094<br>1163                        | Allen Daniel Faul<br>Allen Fore Larry<br>Allen Fore Larry                                                                                                | Islam<br>Christian<br>Buddhism<br>Islam<br>Buddhism                    | 10031 Operational<br>10031 Operational<br>10031 Operational                                                                   |
| 2027<br>1068<br>1156                                | Allen Matthew Gary<br>Allen Paul Mark<br>Anderson Donald George<br>Anderson Frank Scott                                                                  | Islam<br>Islam<br>Buddhism                                             | 10031 Operational<br>10031 Operational<br>10031 Operational<br>10031 Operational                                              |
| 1035<br>1172<br>1117                                | Anderson Gregory Jerry<br>Anderson Jeffrey Frank<br>Bailey Into Stephen                                                                                  | Christian<br>Islam<br>Christian                                        | 10031 Operational<br>10031 Operational<br>10031 Operational                                                                   |