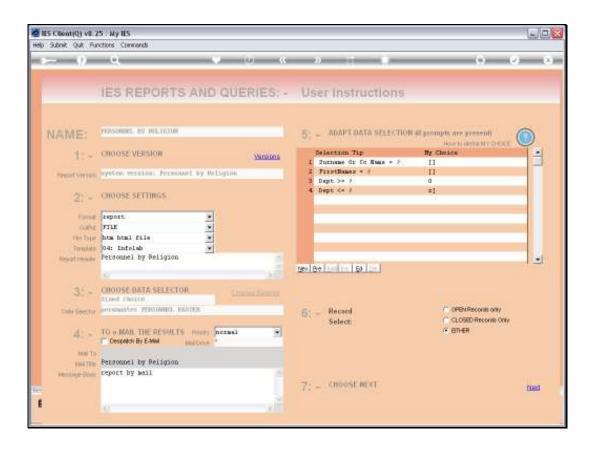

## Slide 6

Slide notes: And the Report can also be customized to include other or more columns.