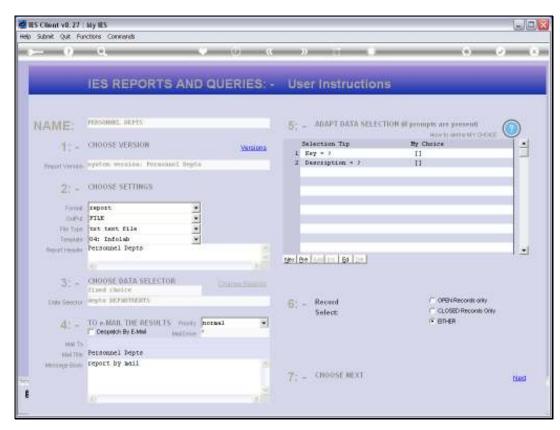

## Slide 5

Slide notes: And here we have a sample result.

| 🙋 IES Client v8  | 27 : My IES                                                                                           |  |
|------------------|-------------------------------------------------------------------------------------------------------|--|
|                  | nections Logon Logoff Companion Wizard How do ] DataMarts Business Modules Action Focus Option Select |  |
|                  | 54. TXT - Notepad                                                                                     |  |
| File Edit Format |                                                                                                       |  |
|                  |                                                                                                       |  |
| Infolab (Fty)    | Lea                                                                                                   |  |
| 10:15:25 29 B    | NY 2010 page 1                                                                                        |  |
|                  |                                                                                                       |  |
| Ferronnel Dep    | te                                                                                                    |  |
| Kay              | Description fr Dept Hame                                                                              |  |
| 001              | Personnel.                                                                                            |  |
| 002              | Accounting                                                                                            |  |
| 002              | Dperational                                                                                           |  |
| 004              | Finance                                                                                               |  |
| 005              | Administration                                                                                        |  |
| 006              | Engineering                                                                                           |  |
| 007              | Information Technology                                                                                |  |
| 008              | Security                                                                                              |  |
| 009              | General Affairs                                                                                       |  |
| 010              | Projects                                                                                              |  |
| 011              | Estate 1                                                                                              |  |
| 012              | Retate 2                                                                                              |  |
| 013              | Retate 2                                                                                              |  |
| 014              | Retate 4<br>Retate 5                                                                                  |  |
| 016              | KTALS 5<br>Nili                                                                                       |  |
| 017              | Workshop 1                                                                                            |  |
| 018              | Workshop 2                                                                                            |  |
| 019              | Workshop 3                                                                                            |  |
| 020              | Lako ato ay                                                                                           |  |
| 021              | Deera innai                                                                                           |  |
| 022              | Operational                                                                                           |  |
|                  |                                                                                                       |  |
| 22 record(s) 1   | istei                                                                                                 |  |
|                  |                                                                                                       |  |
|                  |                                                                                                       |  |
|                  |                                                                                                       |  |
|                  |                                                                                                       |  |
|                  |                                                                                                       |  |
|                  |                                                                                                       |  |
|                  |                                                                                                       |  |
|                  |                                                                                                       |  |
|                  |                                                                                                       |  |
|                  |                                                                                                       |  |
| 2                |                                                                                                       |  |
| 2                |                                                                                                       |  |
|                  |                                                                                                       |  |
|                  |                                                                                                       |  |
|                  |                                                                                                       |  |
|                  |                                                                                                       |  |