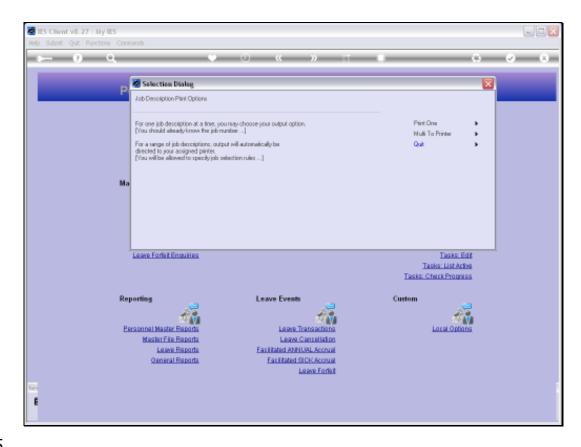

Slide 1 Slide notes: Printing of Job Descriptions can be done from the Job Description screen, or from the option found at 'General Reports'.

Slide 2 Slide notes:

Slide 3
Slide notes: Here we can print multiple Job Descriptions in a single selection, or we can choose the 'print one' option.