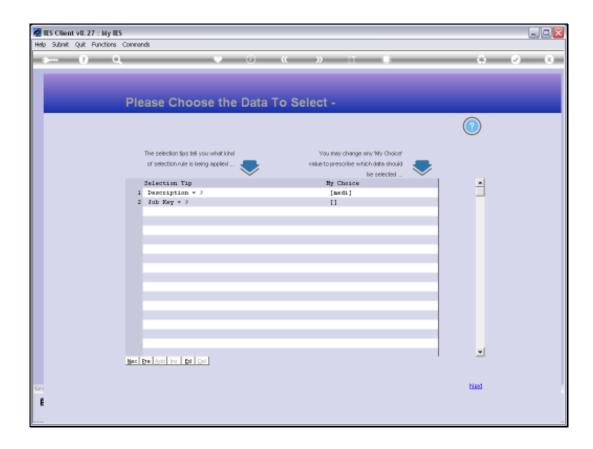

Slide 4

Slide notes: For a multi selection of Job Descriptions to print, we can indicate a selection based on Description and / or by the Job Key.

Slide 5 Slide notes:

Slide 6 Slide notes:

Slide 7 Slide notes: