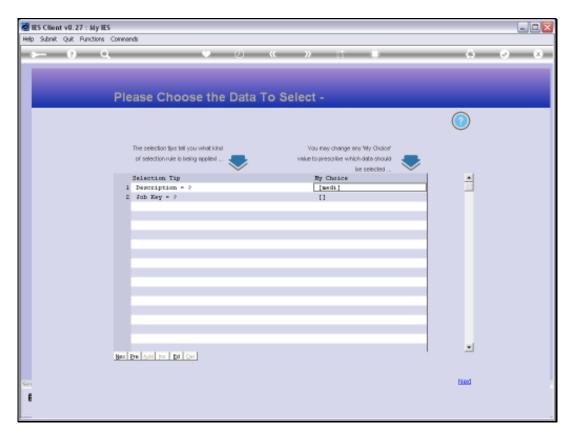

Slide 4

Slide notes: For a multi selection of Job Descriptions to print, we can indicate a selection based on Description and / or by the Job Key.

Slide 5 Slide notes:

Slide 6 Slide notes:

Slide 7 Slide notes: