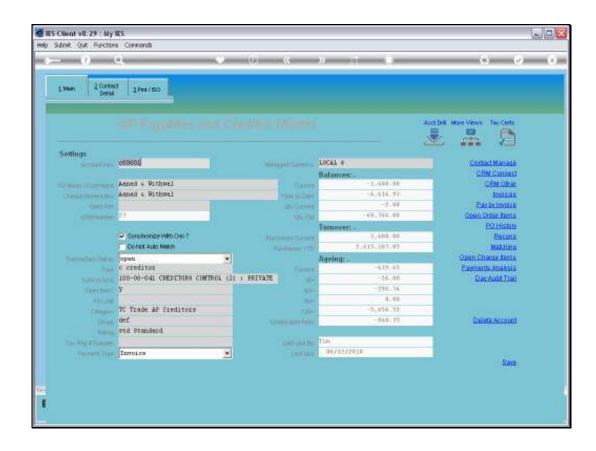

Slide 2

Slide notes: Purchase Orders are always placed on Supplier Accounts, and these are of course Creditor Accounts, also called Accounts Payable.

Slide 3

Slide notes: On the last tab, we have an area for Order Restrictions.