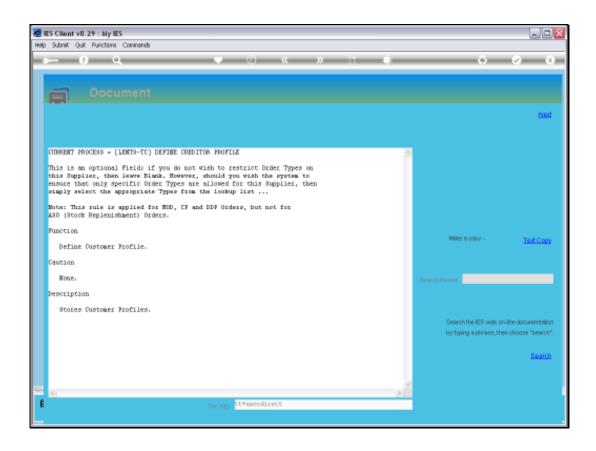

Slide 1

Slide notes: If we do not wish to restrict Order Types by Supplier, then we have to do nothing. If we wish to allow only certain Order Types on a specific Supplier Account, then we need to list the allowed Order Types on the Supplier Account.

## Slide 6

Slide notes: The Help says to do nothing if we do not wish to restrict Order Types for this Account, and that we cannot do anything about Order Type ASO for Automated Stock Orders. However, if we want to allow only some of the types CP, MOD and DDP, then we can list those Types and the ones not listed will then be disallowed on this Account.