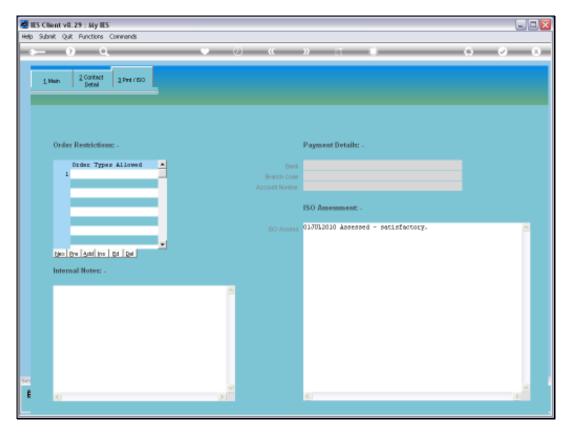

Slide 4 Slide notes:

Slide 5 Slide notes:

Slide 2

Slide notes: Purchase Orders are always placed on Supplier Accounts, and these are of course Creditor Accounts, also called Accounts Payable.

Slide 3

Slide notes: On the last tab, we have an area for Order Restrictions.