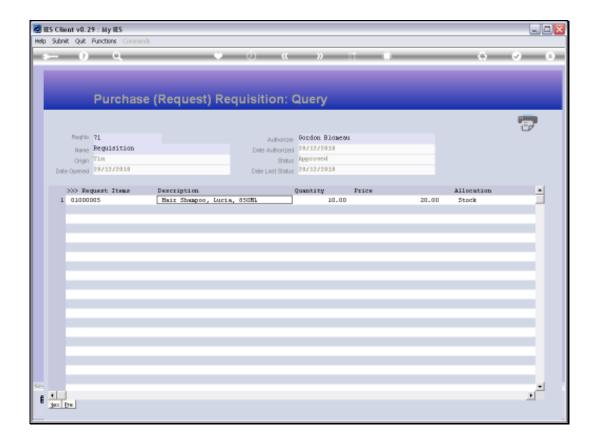

Slide 6 Slide notes:

Slide 7 Slide notes:

Slide 8

Slide notes: The print option provides a printout of the Requisition, if needed.

Slide 9 Slide notes:

Slide 10 Slide notes:

Slide 11 Slide notes: