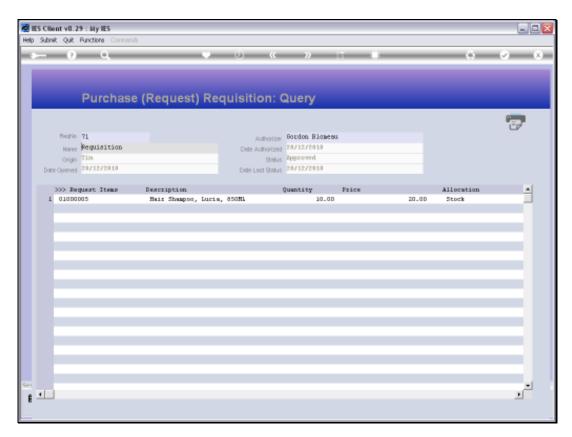

Slide 3 Slide notes:

Slide 4
Slide notes: Any Purchase Request Items listed on the Requi

Slide notes: Any Purchase Request Items listed on the Requisition can be queried by drilling into them.

Slide 5 Slide notes:

Slide 6 Slide notes:

Slide 7 Slide notes:

Slide 8

Slide notes: The print option provides a printout of the Requisition, if needed.

Slide 9 Slide notes:

Slide 10 Slide notes:

Slide 11 Slide notes: