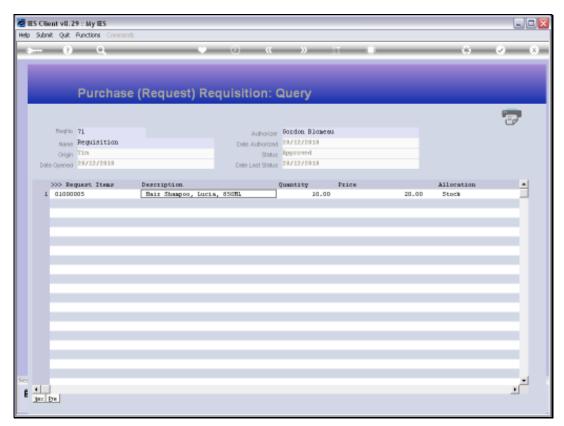

Slide 3 Slide notes:

Slide 4
Slide notes: Any Purchase Request Items listed on the Requi

Slide notes: Any Purchase Request Items listed on the Requisition can be queried by drilling into them.

Slide 5 Slide notes: