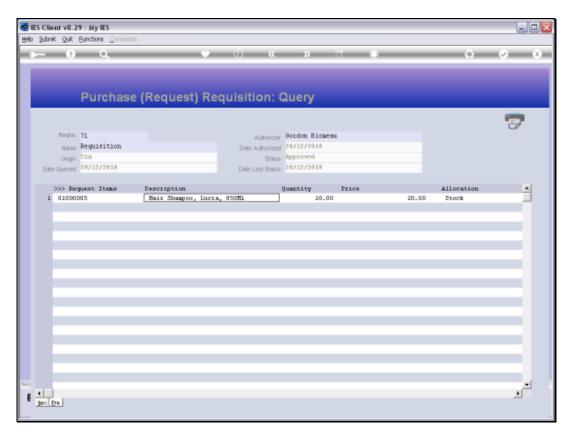

Slide 1
Slide notes: Any Requisition, prior or current, can be queried from the Requisition menu.

Slide 2 Slide notes: If the Requisition Number is known, it can be entered or else the lookup may be used.

Slide 3 Slide notes:

Slide 4
Slide notes: Any Purchase Request Items listed on the Requi

Slide notes: Any Purchase Request Items listed on the Requisition can be queried by drilling into them.

Slide 5 Slide notes: