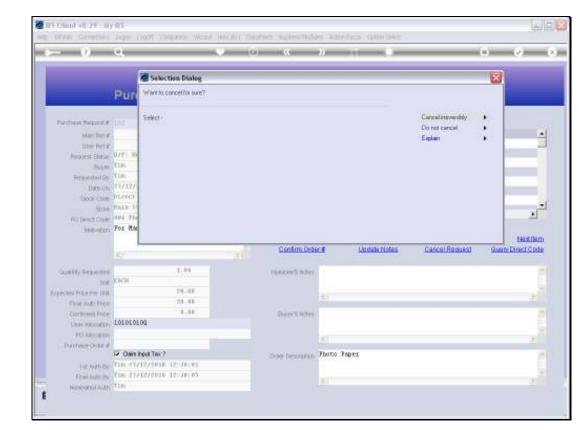

## Slide 3

Slide notes: A Request that is cancelled cannot be re-instated.

## Slide 4 Slide notes:

| - 9                                         | 9                                                               | -                  | _                     |    | ) <u>(</u>         | 22      |              |                                              | (9). |          |
|---------------------------------------------|-----------------------------------------------------------------|--------------------|-----------------------|----|--------------------|---------|--------------|----------------------------------------------|------|----------|
|                                             |                                                                 | 🦉 Selection Dialog |                       |    |                    |         |              |                                              |      | 1        |
|                                             | Pur                                                             | Want to co         | ncelloi wre?          |    |                    |         |              |                                              |      |          |
| Respectivel Dr.<br>Date-Un<br>Table Code    | 0/7/ W<br>CLES<br>TLES<br>21/12/<br>PLOOCE<br>MALE V<br>194 PLS |                    |                       |    |                    |         |              | Cancel Insteadby<br>Do not cancel<br>Explain | •••• |          |
|                                             | 81                                                              |                    |                       | ai | Continu Orde       | ÚĒ.     | Undets Notes | Cancel Request                               | 900  | Next Nem |
| Quality Reported                            | TRACE.                                                          |                    | 3.89                  |    | revicer5 lates     |         |              |                                              |      |          |
| Expected Frite Per Unit<br>Final Auto Price |                                                                 |                    | 29.48                 |    |                    |         |              |                                              |      | 2        |
| Contenent Trace<br>Upper Allocation         | 1010101                                                         | .00                | 4,48                  |    | Skyr/% Miter       |         |              |                                              |      | 10       |
| HO-adourner<br>Purchese-Order d             |                                                                 | nost Tax?          |                       | .) | Criter Descalition | Photo P | oper         |                                              |      | 2        |
| HILANDEN                                    | TIR 374                                                         | 12/2818            | 12:38/83.<br>12:38/83 |    |                    |         | 2520         |                                              |      | 5        |