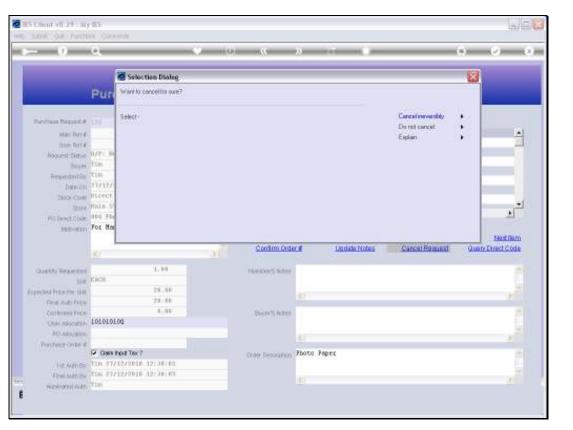

## Slide 1

Slide notes: On the "Buyer Actions" screen of a Purchase Request, the Buyer has an option to Cancel the Request.







## Slide 3

Slide notes: A Request that is cancelled cannot be re-instated.



## Slide 4 Slide notes:







| - 9                                         | 9                                                               | -                  | _                     |    | ) <u>(</u>         | 22      |              |                                              | (9). |          |
|---------------------------------------------|-----------------------------------------------------------------|--------------------|-----------------------|----|--------------------|---------|--------------|----------------------------------------------|------|----------|
|                                             |                                                                 | 🦉 Selection Dialog |