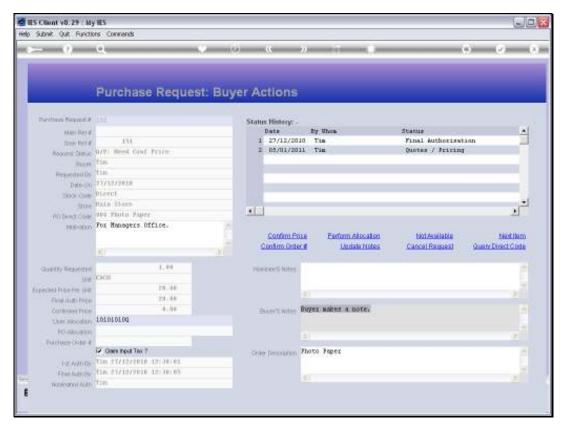

## Slide 5

Slide notes: On a Purchase Request, the Buyer may record some notes.

| -                          |                         |           | i a si                                                                                                                                                                                                                                                                                                                                                                                                                                                                                                                                                                                                                                                                                              |                            |                  | *                 |
|----------------------------|-------------------------|-----------|-----------------------------------------------------------------------------------------------------------------------------------------------------------------------------------------------------------------------------------------------------------------------------------------------------------------------------------------------------------------------------------------------------------------------------------------------------------------------------------------------------------------------------------------------------------------------------------------------------------------------------------------------------------------------------------------------------|----------------------------|------------------|-------------------|
|                            | <u></u>                 |           | / <u> </u>                                                                                                                                                                                                                                                                                                                                                                                                                                                                                                                                                                                                                                                                                          | and a summer of the summer |                  | 7                 |
|                            |                         |           |                                                                                                                                                                                                                                                                                                                                                                                                                                                                                                                                                                                                                                                                                                     |                            |                  |                   |
|                            |                         |           |                                                                                                                                                                                                                                                                                                                                                                                                                                                                                                                                                                                                                                                                                                     |                            |                  |                   |
|                            | Purchase Requ           | lest: Buy | er Actions                                                                                                                                                                                                                                                                                                                                                                                                                                                                                                                                                                                                                                                                                          |                            |                  |                   |
|                            |                         |           |                                                                                                                                                                                                                                                                                                                                                                                                                                                                                                                                                                                                                                                                                                     |                            |                  |                   |
| Berthers Beganitit         |                         |           | Status History: -                                                                                                                                                                                                                                                                                                                                                                                                                                                                                                                                                                                                                                                                                   |                            |                  |                   |
| Main Bert d                |                         |           | and the second of the second se | (Ivon                      | Status           |                   |
| time Bert #                | .153.                   |           | 1 27/12/2010 Tu                                                                                                                                                                                                                                                                                                                                                                                                                                                                                                                                                                                                                                                                                     |                            | Final Authorizat |                   |
| Report Struct              | 0/71 Reed Goat France   |           | 2 05/01/2011 Ti                                                                                                                                                                                                                                                                                                                                                                                                                                                                                                                                                                                                                                                                                     | R                          | Quotes / Tricing |                   |
| Bayer                      | 1100                    |           |                                                                                                                                                                                                                                                                                                                                                                                                                                                                                                                                                                                                                                                                                                     |                            |                  |                   |
| Reported by                | THE                     |           |                                                                                                                                                                                                                                                                                                                                                                                                                                                                                                                                                                                                                                                                                                     |                            |                  |                   |
| Dete-On                    | 2373272828              |           |                                                                                                                                                                                                                                                                                                                                                                                                                                                                                                                                                                                                                                                                                                     |                            |                  |                   |
| Tiotic Code                |                         |           |                                                                                                                                                                                                                                                                                                                                                                                                                                                                                                                                                                                                                                                                                                     |                            |                  |                   |
|                            | MALE STORE              |           | 41                                                                                                                                                                                                                                                                                                                                                                                                                                                                                                                                                                                                                                                                                                  |                            |                  | - añ              |
| PO Dang Code               | For Honogers Office.    |           | Canada and C                                                                                                                                                                                                                                                                                                                                                                                                                                                                                                                                                                                     |                            |                  |                   |
| :M00/0009                  | oron managers orrive.   |           | Confirm Price                                                                                                                                                                                                                                                                                                                                                                                                                                                                                                                                                                                                                                                                                       | Perform Alexator           | - Not Available  | t-last Dam        |
|                            |                         |           | Confirm Order #                                                                                                                                                                                                                                                                                                                                                                                                                                                                                                                                                                                                                                                                                     | Undate Notes               | Cancel Request   | Query Direct Code |
|                            | <u>\$1</u>              |           |                                                                                                                                                                                                                                                                                                                                                                                                                                                                                                                                                                                                                                                                                                     |                            |                  | 90 - S            |
| Quality Reported           | 3.19                    |           | remicer/Situtes                                                                                                                                                                                                                                                                                                                                                                                                                                                                                                                                                                                                                                                                                     |                            |                  |                   |
| 1018                       | CAON .                  |           |                                                                                                                                                                                                                                                                                                                                                                                                                                                                                                                                                                                                                                                                                                     |                            |                  |                   |
| specified Friday From 1848 | 29.48                   |           |                                                                                                                                                                                                                                                                                                                                                                                                                                                                                                                                                                                                                                                                                                     |                            |                  |                   |
| Final Auto Price           |                         |           | 2                                                                                                                                                                                                                                                                                                                                                                                                                                                                                                                                                                                                                                                                                                   |                            |                  |                   |
| Carthees Frice             |                         |           | SANTENDES *                                                                                                                                                                                                                                                                                                                                                                                                                                                                                                                                                                                                                                                                                         |                            |                  |                   |
| Liter Allocality           |                         |           |                                                                                                                                                                                                                                                                                                                                                                                                                                                                                                                                                                                                                                                                                                     |                            |                  |                   |
| HS-salecares               |                         | -         |                                                                                                                                                                                                                                                                                                                                                                                                                                                                                                                                                                                                                                                                                                     |                            |                  | 10                |
| Further-Order d            | Own rout Tax?           |           | Gray beauging Thoto                                                                                                                                                                                                                                                                                                                                                                                                                                                                                                                                                                                                                                                                                 | Foner                      |                  |                   |
| Contraction in             | TEN 11/12/1818 12:38/81 |           | COM DESCRIPTION OF ANY OF                                                                                                                                                                                                                                                                                                                                                                                                                                                                                                                                                                                                                                                                           | 37843                      |                  |                   |
| Firm Auder Inc.            | Tim 27/12/2010 12:30:03 |           |                                                                                                                                                                                                                                                                                                                                                                                                                                                                                                                                                                                                                                                                                                     |                            |                  |                   |
| National Auto              |                         |           |                                                                                                                                                                                                                                                                                                                                                                                                                                                                                                                                                                                                                                                                                                     |                            |                  | 1                 |