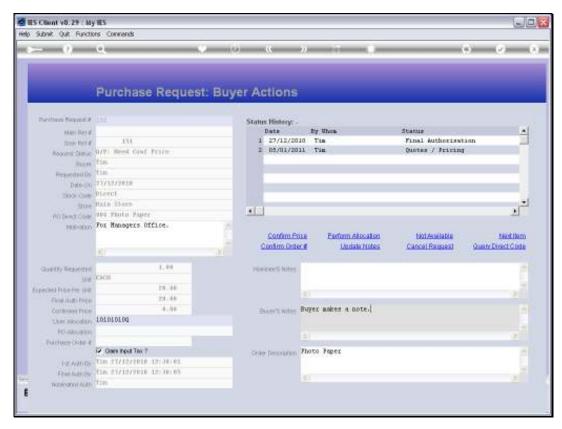

## Slide 9

Slide notes: The Note is now recorded on the Purchase Request, and it can be changed any number of times, as required.

Slide 10 Slide notes: