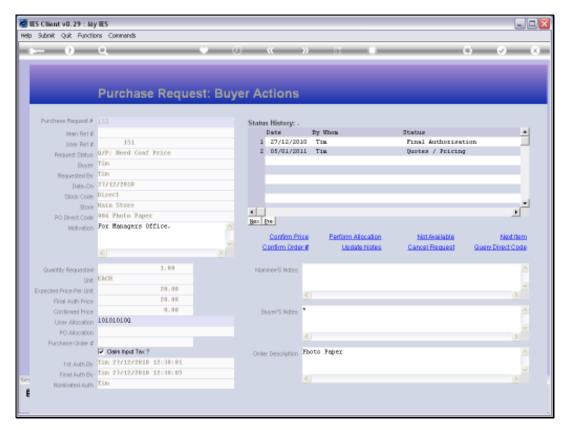

| Subnik Quik Functi                 | ons Commands                            |          |                              |                    |                     |                  |
|------------------------------------|-----------------------------------------|----------|------------------------------|--------------------|---------------------|------------------|
|                                    | Q                                       | • 0      | (( ))                        |                    |                     |                  |
|                                    |                                         |          |                              |                    |                     |                  |
|                                    |                                         |          |                              |                    |                     |                  |
|                                    | Durchoos Derus                          | ati Duna | . Antinung                   |                    |                     |                  |
|                                    | Purchase Reque                          | SI. DUYE | er Actions                   |                    |                     |                  |
|                                    |                                         |          |                              |                    |                     |                  |
| Purchase Request #                 |                                         |          | Status History: -            |                    |                     |                  |
| Main Ret #                         |                                         |          | Date                         | By Whom            | Status              |                  |
| User Ret #                         |                                         |          | 1 27/12/2010<br>2 05/01/2011 | Tin                | Final Authorizatio  | m _              |
|                                    | 0/P: Need Coaf Frice                    |          | 2 05/01/2011                 | 118                | Quotes / Fricing    |                  |
| Buyer                              |                                         |          |                              |                    |                     |                  |
| Requested By                       |                                         |          |                              |                    |                     |                  |
|                                    | 27/12/2010                              |          |                              |                    |                     |                  |
| Stock Corle                        | Direct Voice Change                     |          |                              |                    |                     |                  |
|                                    | Main Store                              |          |                              |                    |                     |                  |
| PO Direct Cosle                    | 004 Photo Paper<br>For Hanagers Office. |          | Nex Dre                      |                    |                     | _                |
| Motivation                         | For Hanagers office.                    |          | Confirm Price                | Perform Allocation | NotAvailable        | Nettien          |
|                                    |                                         | ~        | Confirm Order #              |                    | Cancel Request      | Query Direct Cod |
|                                    | <u>&lt;</u>                             | X        | Statistic States             | Second County      | Southan transporter | Statip Miles Cha |
| Quantity Requested                 | 1.00                                    |          | Noninee'S Noteo              |                    |                     |                  |
|                                    | EACH                                    |          | 14041810010140000            |                    |                     |                  |
| orm.<br>Interested Price Per Unit. |                                         |          |                              |                    |                     |                  |
| Final Auth Price                   |                                         |          |                              |                    |                     |                  |
| Continued Price                    |                                         |          | Buver'S Noteo                |                    |                     |                  |
| User Allocation                    | 101010100                               |          |                              |                    |                     |                  |
| PO Allocation                      |                                         |          |                              |                    |                     |                  |
| Purchase Order #                   |                                         |          |                              |                    |                     |                  |
|                                    | Gains Input Tex ?                       |          | Order Description R          | oto Paper          |                     |                  |
| 1st Auth By                        | Tim 27/12/2010 12:38:01                 |          |                              |                    |                     |                  |
| Final Auth By                      | Tim 27/12/2010 12:38:05                 |          |                              |                    |                     |                  |
|                                    | Tin                                     |          |                              |                    |                     |                  |

## Slide 5

Slide notes: On a Purchase Request, the Buyer may record some notes.

| -                          |                         |           | i a si                                                                                                                                                                                                                                                                                                                                                                                                                                                                                                                                                                                                                                                                                              |                            |                  | *                 |
|----------------------------|-------------------------|-----------|-----------------------------------------------------------------------------------------------------------------------------------------------------------------------------------------------------------------------------------------------------------------------------------------------------------------------------------------------------------------------------------------------------------------------------------------------------------------------------------------------------------------------------------------------------------------------------------------------------------------------------------------------------------------------------------------------------|----------------------------|------------------|-------------------|
|                            | <u></u>                 |           | / <u> </u>                                                                                                                                                                                                                                                                                                                                                                                                                                                                                                                                                                                                                                                                                          | and a summer of the summer |                  | 7                 |
|                            |                         |           |                                                                                                                                                                                                                                                                                                                                                                                                                                                                                                                                                                                                                                                                                                     |                            |                  |                   |
|                            |                         |           |                                                                                                                                                                                                                                                                                                                                                                                                                                                                                                                                                                                                                                                                                                     |                            |                  |                   |
|                            | Purchase Requ           | lest: Buy | er Actions                                                                                                                                                                                                                                                                                                                                                                                                                                                                                                                                                                                                                                                                                          |                            |                  |                   |
|                            |                         |           |                                                                                                                                                                                                                                                                                                                                                                                                                                                                                                                                                                                                                                                                                                     |                            |                  |                   |
| Berthers Beganitit         |                         |           | Status History: -                                                                                                                                                                                                                                                                                                                                                                                                                                                                                                                                                                                                                                                                                   |                            |                  |                   |
| Main Bert d                |                         |           | and the second of the second se | (Ivon                      | Status           |                   |
| time Bert #                | .153.                   |           | 1 27/12/2010 Tu                                                                                                                                                                                                                                                                                                                                                                                                                                                                                                                                                                                                                                                                                     |                            | Final Authorizat |                   |
| Report Struct              | 0/71 Reed Goat France   |           | 2 05/01/2011 Ti                                                                                                                                                                                                                                                                                                                                                                                                                                                                                                                                                                                                                                                                                     | R                          | Quotes / Tricing |                   |
| Bayer                      | 1100                    |           |                                                                                                                                                                                                                                                                                                                                                                                                                                                                                                                                                                                                                                                                                                     |                            |                  |                   |
| Reported by                | THE                     |           |                                                                                                                                                                                                                                                                                                                                                                                                                                                                                                                                                                                                                                                                                                     |                            |                  |                   |
| Dete-On                    | 2373272828              |           |                                                                                                                                                                                                                                                                                                                                                                                                                                                                                                                                                                                                                                                                                                     |                            |                  |                   |
| Tiotic Code                |                         |           |                                                                                                                                                                                                                                                                                                                                                                                                                                                                                                                                                                                                                                                                                                     |                            |                  |                   |
|                            | MALE STORE              |           | 41                                                                                                                                                                                                                                                                                                                                                                                                                                                                                                                                                                                                                                                                                                  |                            |                  | - añ              |
| PO Dang Code               | For Honogers Office.    |           | Canada and C                                                                                                                                                                                                                                                                                                                                                                                                                                                                                                                                                                                     |                            |                  |                   |
| :M00/0009                  | oron managers orrive.   |           | Confirm Price                                                                                                                                                                                                                                                                                                                                                                                                                                                                                                                                                                                                                                                                                       | Perform Alexator           | - Not Available  | t-last Dam        |
|                            |                         |           | Confirm Order #                                                                                                                                                                                                                                                                                                                                                                                                                                                                                                                                                                                                                                                                                     | Undate Notes               | Cancel Request   | Query Direct Code |
|                            | <u>\$1</u>              |           |                                                                                                                                                                                                                                                                                                                                                                                                                                                                                                                                                                                                                                                                                                     |                            |                  | 90 - S            |
| Quality Reported           | 3.19                    |           | remicer/Situtes                                                                                                                                                                                                                                                                                                                                                                                                                                                                                                                                                                                                                                                                                     |                            |                  |                   |
| 1018                       | CAON .                  |           |                                                                                                                                                                                                                                                                                                                                                                                                                                                                                                                                                                                                                                                                                                     |                            |                  |                   |
| specified Friday From 1848 | 29.48                   |           |                                                                                                                                                                                                                                                                                                                                                                                                                                                                                                                                                                                                                                                                                                     |                            |                  |                   |
| Final Auto Price           |                         |           | 2                                                                                                                                                                                                                                                                                                                                                                                                                                                                                                                                                                                                                                                                                                   |                            |                  |                   |
| Carthees Frice             |                         |           | SANTENDES *                                                                                                                                                                                                                                                                                                                                                                                                                                                                                                                                                                                                                                                                                         |                            |                  |                   |
| Liter Allocality           |                         |           |                                                                                                                                                                                                                                                                                                                                                                                                                                                                                                                                                                                                                                                                                                     |                            |                  |                   |
| HS-salecares               |                         | -         |                                                                                                                                                                                                                                                                                                                                                                                                                                                                                                                                                                                                                                                                                                     |                            |                  | 10                |
| Further-Order d            | Own rout Tax?           |           | Gray beauging Thoto                                                                                                                                                                                                                                                                                                                                                                                                                                                                                                                                                                                                                                                                                 | Foner                      |                  |                   |
| Contraction in             | TEN 11/12/1818 12:38/81 |           | COM DESCRIPTION OF ANY OF                                                                                                                                                                                                                                                                                                                                                                                                                                                                                                                                                                                                                                                                           | 37843                      |                  |                   |
| Firm Auder Inc.            | Tim 27/12/2010 12:30:03 |           |                                                                                                                                                                                                                                                                                                                                                                                                                                                                                                                                                                                                                                                                                                     |                            |                  |                   |
| National Auto              |                         |           |                                                                                                                                                                                                                                                                                                                                                                                                                                                                                                                                                                                                                                                                                                     |                            |                  | 1                 |