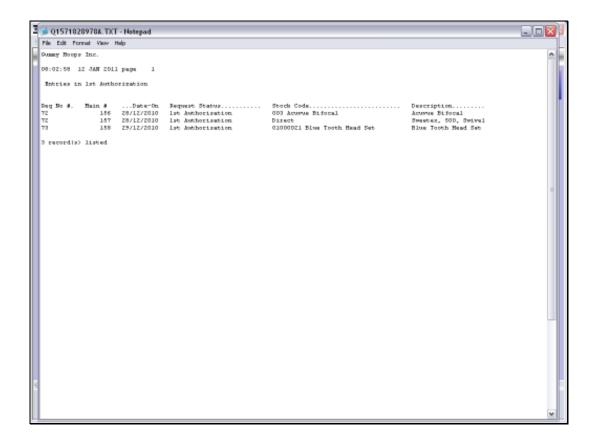

| ES Client v8.30 : My IES<br>Hep Subnit Quit Functions Com | nends                                  |                                                             |     |
|-----------------------------------------------------------|----------------------------------------|-------------------------------------------------------------|-----|
| e 6 d'                                                    | ti « » O                               | • •                                                         | 2 X |
|                                                           | Selection Dialog                       | 🗵                                                           |     |
|                                                           | Reports                                |                                                             |     |
|                                                           | Select Report.                         | Prequests on 1st Aufn<br>Prequests on Final Aufn<br>Explain |     |
|                                                           | Owerles: -<br><u>Query Requisition</u> | Purchasing Manager's<br>Options: -                          |     |
| Sec.                                                      |                                        |                                                             |     |