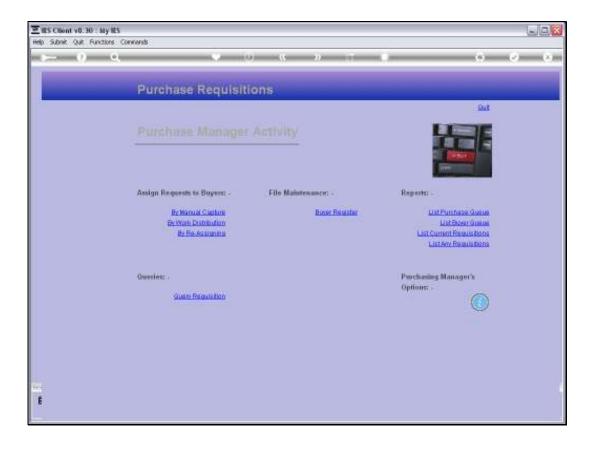

## Slide 1

Slide notes: The Purchase Manager may list any or all Buyer Queues to reveal the Purchase Requests that the various Buyers are working on.