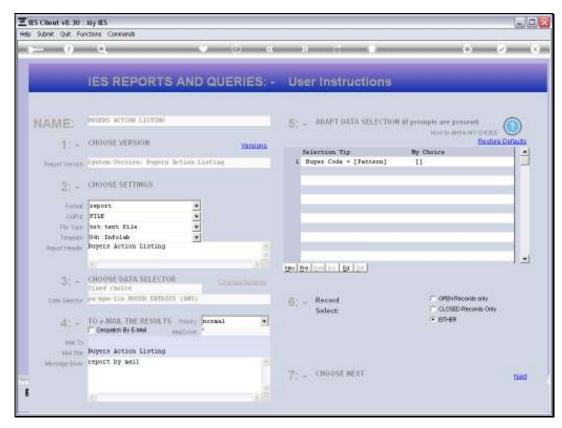

## Slide 3

Slide notes: The wildcards will select entries for all Buyers, but a specific Buyer User Code can be specified to limit entries to that Buyer only.

| School Out Bu  | My IES<br>notions Commands            |                                   |                                           |
|----------------|---------------------------------------|-----------------------------------|-------------------------------------------|
| - 9            |                                       | « » i i                           | (i) (v)                                   |
| _              | IES REPORTS AND QUERIES               | - User Instructions               | _                                         |
| NAME:          | BOINDS ACTION LISTING                 | 5; - ADAPT DATA SELECTION OF pro- | npis are present                          |
| 1: -           | CHOOSE VERSION Varian                 |                                   | Existen DeGuta                            |
| Preset Version | System Version: Supera Action Listing | L Buyer Code = [7sttern]          | Î                                         |
| 2: -           | CHOOSE SETTINGS                       |                                   |                                           |
| Earway         | report                                |                                   |                                           |
|                | rite •                                |                                   |                                           |
|                | 04: Infolab                           |                                   |                                           |
|                | Buyers Action Listing                 |                                   |                                           |
|                |                                       |                                   | -                                         |
| -              | CHARGE MATE OF STREET                 | Nex By Land In 61 Dr              |                                           |
| 21-            | CHOOSE DATA SELECTOR Chromoleum       |                                   |                                           |
|                | per spectus double ENTROPS (1803)     | 61 - Record<br>Select             | COPEN Records only<br>CLOSED Records Only |
| 41 -           | TO MAIL THE RESULTS many notasi       | •                                 | IF OTHER                                  |
| MAI TO         | Buyers Action Listing                 |                                   |                                           |
|                | report by mail                        |                                   |                                           |
|                |                                       | 7: _ CHOOST NEXT                  | Cierci C                                  |
|                |                                       |                                   | 1162                                      |
|                | 0                                     |                                   |                                           |