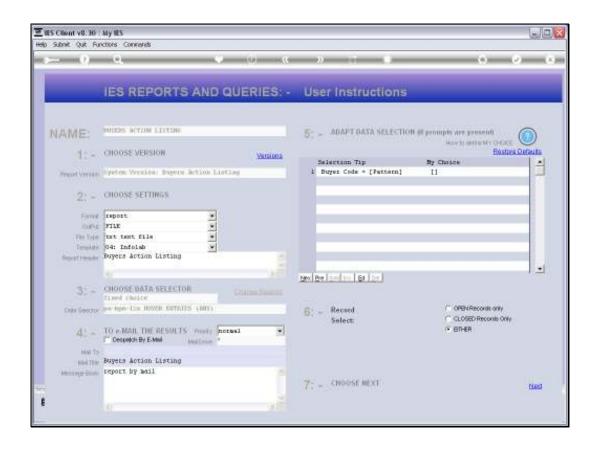

## Slide 3

Slide notes: The wildcards will select entries for all Buyers, but a specific Buyer User Code can be specified to limit entries to that Buyer only.

| School Out Bu  | My IES<br>notions Commands            |                                   |                                           |
|----------------|---------------------------------------|-----------------------------------|-------------------------------------------|
| - 9            |                                       | « » i i                           | (i) (v)                                   |
| _              | IES REPORTS AND QUERIES               | - User Instructions               | _                                         |
| NAME:          | BOINDS ACTION LISTING                 | 5; - ADAPT DATA SELECTION OF pro- | npis are present                          |
| 1: -           | CHOOSE VERSION Varian                 |                                   | Existen DeGuta                            |
| Preset Version | System Version: Supera Action Listing | L Buyer Code = [7sttern]          | Î                                         |
| 2: -           | CHOOSE SETTINGS                       |                                   |                                           |
| Earway         | report                                |                                   |                                           |
|                | rite •                                |                                   |                                           |
|                | 04: Infolab                           |                                   |                                           |
|                | Buyers Action Listing                 |                                   |                                           |
|                |                                       |                                   | -                                         |
| -              | CHARGE MATE OF STREET                 | Nex By Land In 61 Dr              |                                           |
| 21-            | CHOOSE DATA SELECTOR Chromoleum       |                                   |                                           |
|                | per spectus double ENTROPS (1803)     | 61 - Record<br>Select             | COPEN Records only<br>CLOSED Records Only |
| 41 -           | TO MAIL THE RESULTS many notasi       | •                                 | IF OTHER                                  |
| MAI TO         | Buyers Action Listing                 |                                   |                                           |
|                | report by mail                        |                                   |                                           |
|                |                                       | 7: _ CHOOST NEXT                  | Cierci C                                  |
|                |                                       |                                   | 1162                                      |
|                | 0                                     |                                   |                                           |