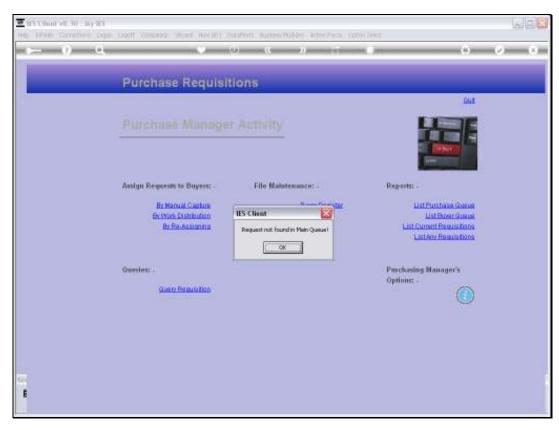

Slide 3 Slide notes:

Slide 4 Slide notes:

Slide 5 Slide notes:

Slide 6 Slide notes:

Slide 7 Slide notes: Each Request will be validated and only accepted for assignment if found to be valid.

Slide 8 Slide notes: