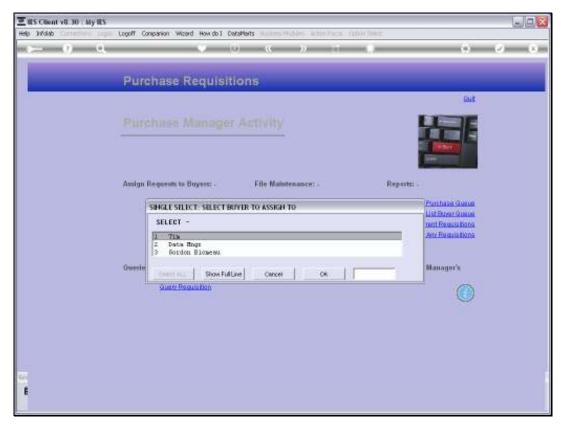

Slide 1

Slide notes: One of the methods available to the Purchase Manager, to assign Purchase Requests to Buyers, is the option 'By Manual Capture'.

Slide 2

Slide notes: In this case, the Purchase Manager works with the Report on the Purchase Queue, and indicates the Request Number to assign, and then selects the Buyer to assign the Purchase Request to.