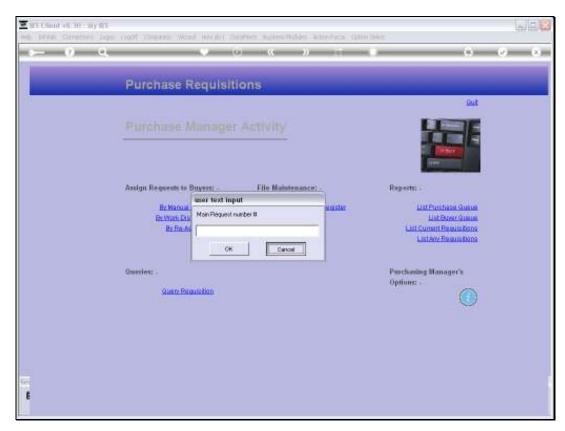

Slide 1

Slide notes: One of the methods available to the Purchase Manager, to assign Purchase Requests to Buyers, is the option 'By Manual Capture'.

Slide 2

Slide notes: In this case, the Purchase Manager works with the Report on the Purchase Queue, and indicates the Request Number to assign, and then selects the Buyer to assign the Purchase Request to.