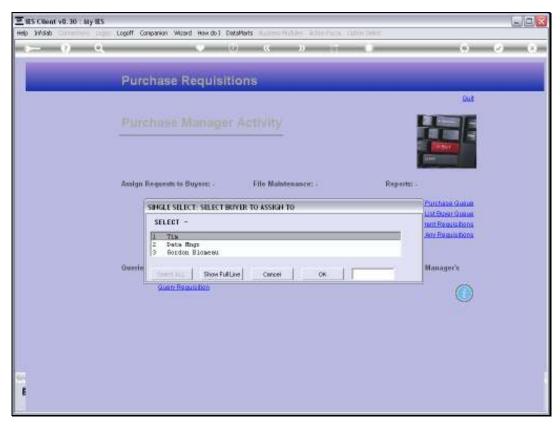

Slide 1

Slide notes: One of the methods available to the Purchase Manager, to assign Purchase Requests to Buyers, is the option 'By Manual Capture'.

Slide 2

Slide notes: In this case, the Purchase Manager works with the Report on the Purchase Queue, and indicates the Request Number to assign, and then selects the Buyer to assign the Purchase Request to.