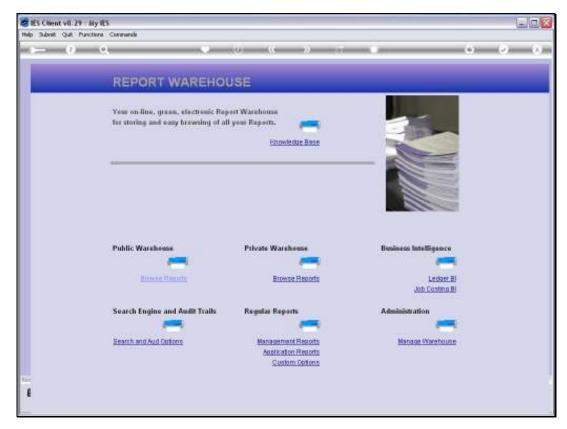

Slide 2 Slide notes: And here it is. But, let us exit, and show another powerful navigation option to the Report Warehouse.

Slide 3

Slide notes: From ANY screen, whatever we are busy doing, we can choose the "tools" icon at the top of the screen, and from the tools menu, we have shortcuts to the major sections of the Report Warehouse.

Slide 4

Slide notes: Just choose 'My Report Warehouse'.

Slide 5 Slide notes:

Slide 6
Slide notes: And then we have direct shortcuts to the primary Report Warehouse functions.

Slide 7 Slide notes: