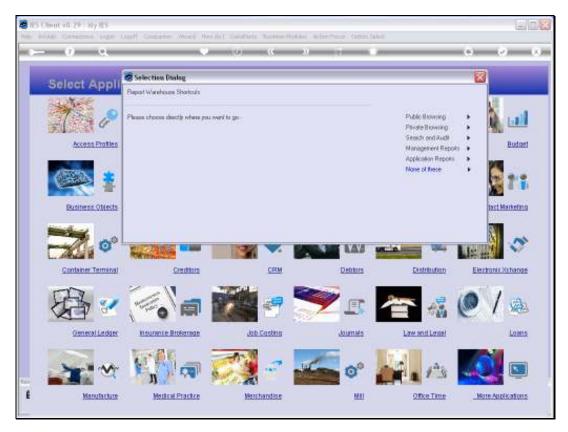

Slide 4

Slide notes: Just choose 'My Report Warehouse'.

Slide 5 Slide notes:

Slide 6
Slide notes: And then we have direct shortcuts to the primary Report Warehouse functions.

Slide 7 Slide notes: