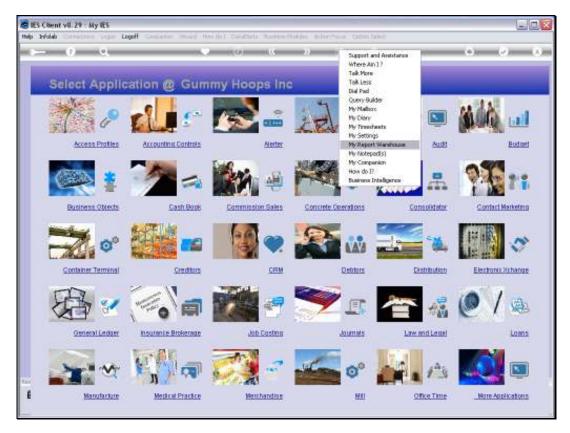

Slide 1

Slide notes: How do we reach the Report Warehouse? Well, it is a standard Module in Business Datamarts, and it should be on our menu. That means we can select the Report Warehouse main console from the Application Menu.

Slide 2 Slide notes: And here it is. But, let us exit, and show another powerful navigation option to the Report Warehouse.

Slide 3

Slide notes: From ANY screen, whatever we are busy doing, we can choose the "tools" icon at the top of the screen, and from the tools menu, we have shortcuts to the major sections of the Report Warehouse.

Slide 4

Slide notes: Just choose 'My Report Warehouse'.

Slide 5 Slide notes:

Slide 6
Slide notes: And then we have direct shortcuts to the primary Report Warehouse functions.

Slide 7 Slide notes: