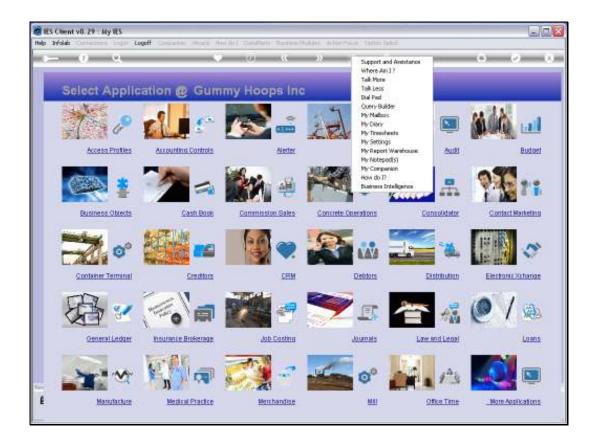

Slide 2 Slide notes: And here it is. But, let us exit, and show another powerful navigation option to the Report Warehouse.

Slide 3

Slide notes: From ANY screen, whatever we are busy doing, we can choose the "tools" icon at the top of the screen, and from the tools menu, we have shortcuts to the major sections of the Report Warehouse.

Slide 4

Slide notes: Just choose 'My Report Warehouse'.

Slide 5 Slide notes:

Slide 6
Slide notes: And then we have direct shortcuts to the primary Report Warehouse functions.

Slide 7 Slide notes: