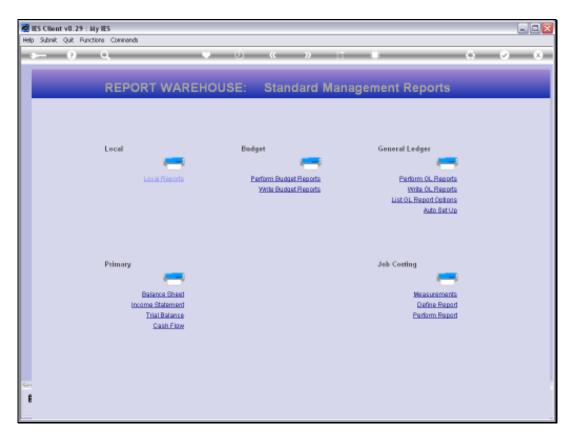

Slide 1 Slide notes: GL Management Reports can be performed, on demand, from the Management Reports section in the Warehouse.

Slide 2 Slide notes:

Slide 3 Slide notes:

Slide 4

Slide notes: Select the Report to perform.