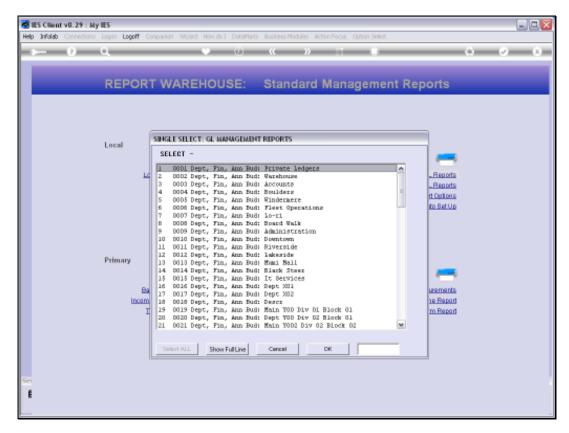

Slide 1 Slide notes: GL Management Reports can be performed, on demand, from the Management Reports section in the Warehouse.

Slide 2 Slide notes:

Slide 3 Slide notes:

Slide 4

Slide notes: Select the Report to perform.