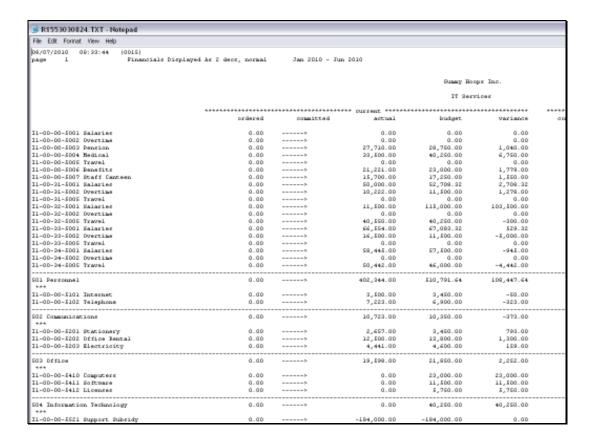

## Slide 7

Slide notes: And we have a Result. This is an example of 'performing on demand', but of course, these Reports can also be listed in the Report Library for automatic publication in the Report Warehouse.