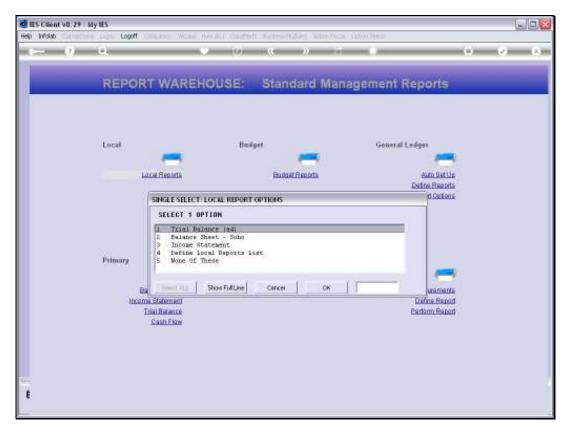

## Slide 3

Slide notes: The entries that are available here will be determined by what we define using the 'Define Local Reports' option.

Slide 4 Slide notes:

Slide 5 Slide notes:

Slide 6 Slide notes:

Slide 7 Slide notes: