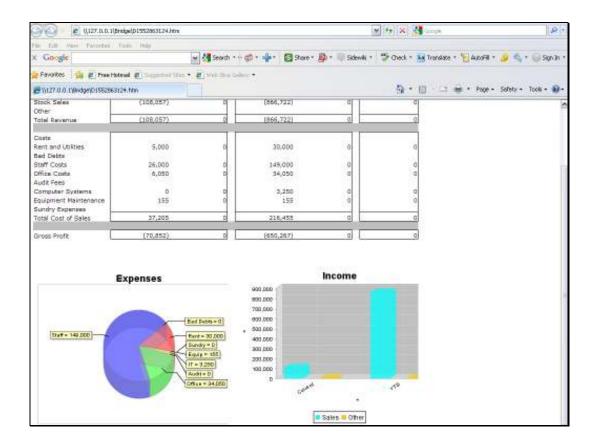

Slide 8 Slide notes:

Slide 9

Slide notes: Here is the Income Statement option that we have just performed.

Slide 10

Slide notes: After performing a Local Management Report, we are back at the menu and can choose 'Local Reports' again if we wish to perform another report.