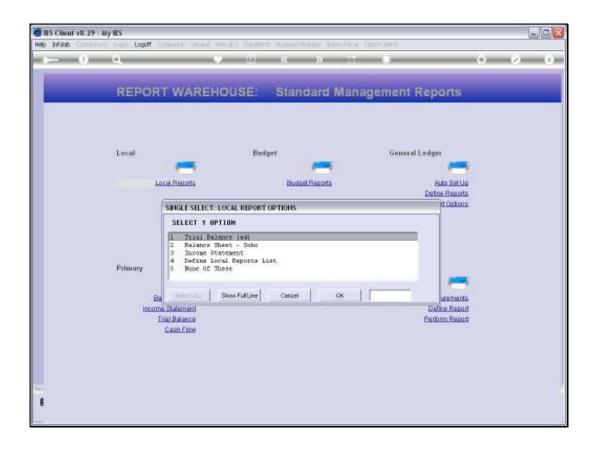

## Slide 3

Slide notes: The entries that are available here will be determined by what we define using the 'Define Local Reports' option.

Slide 4 Slide notes:

Slide 5 Slide notes:

Slide 6 Slide notes:

Slide 7 Slide notes: