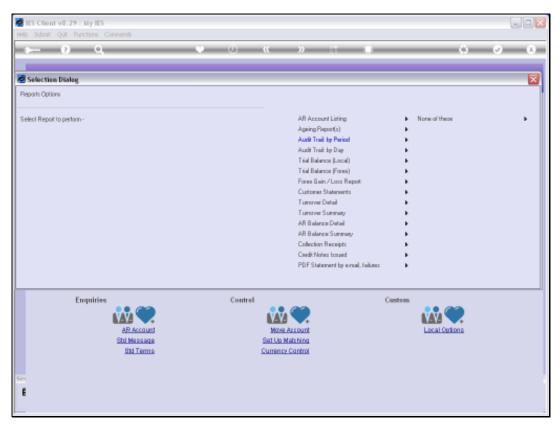

Slide notes: Day Audit Trails for Debtors can be performed from the Audit Trails section in the Report Warehouse and also from the AR Debtors menu.

Slide 2 Slide notes:

Slide 3 Slide notes:

| B IES Client v8.29 : My IES<br>Help Subnit Quit Functions Com |                                                                                                                                                                                                                                                                                                                                                                                                                                     |        |     |
|---------------------------------------------------------------|-------------------------------------------------------------------------------------------------------------------------------------------------------------------------------------------------------------------------------------------------------------------------------------------------------------------------------------------------------------------------------------------------------------------------------------|--------|-----|
| • • Q                                                         | • () <b>« »</b> it <b>•</b>                                                                                                                                                                                                                                                                                                                                                                                                         | 0      | × × |
| REP                                                           | Selection Dialog<br>Day Audi Trai                                                                                                                                                                                                                                                                                                                                                                                                   |        |     |
| Trial Bat                                                     | The Date Type selected will determine which Transactions are included in the Day Audit Tial. You by Posting Date<br>will also select the Day for which the Audit Trainward be printed.<br>Hint: TRANSACTION DATE is the aduat specified for a Tianxaction, inexpective of when't is posted,<br>while the POS TIMS DATE is the actual date when the Transaction is posted, inexpective of which<br>Tianxaction Date is used.<br>Quit | ><br>> |     |
| Set<br>E                                                      | M Stock, by Day<br>Each Assets<br>Job Costinu<br>ion Drill Value Search System Check<br>Tril Bearch Health Checks                                                                                                                                                                                                                                                                                                                   |        |     |

Slide notes: A Day Audit Trail is always performed for a selected Date, but since all Transactions have a dual property for Posting and Transaction Dates, which can be the same or different, we always perform a Day Audit Trail on a choice of Posting Date or Transaction Date. Slide 5 Slide notes: