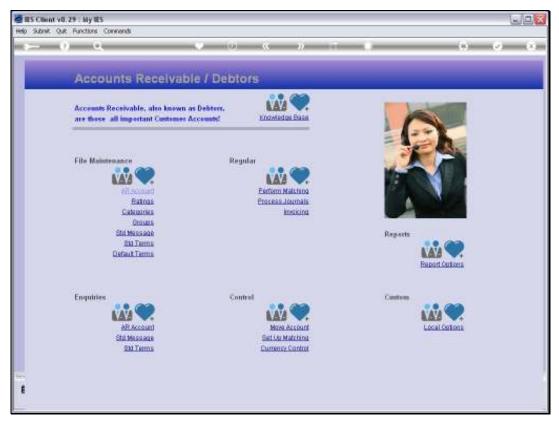

Slide notes: Day Audit Trails for Debtors can be performed from the Audit Trails section in the Report Warehouse and also from the AR Debtors menu.

Slide 2 Slide notes:

Slide 3 Slide notes:

| B IES Client v8.29 : My IES<br>Help Subnit Quit Functions Com |                                                                                                                                                                                                                                                                                                                                                                                                                                     |        |     |
|---------------------------------------------------------------|-------------------------------------------------------------------------------------------------------------------------------------------------------------------------------------------------------------------------------------------------------------------------------------------------------------------------------------------------------------------------------------------------------------------------------------|--------|-----|
| • • Q                                                         | • () <b>« »</b> it <b>•</b>                                                                                                                                                                                                                                                                                                                                                                                                         | 0      | × × |
| REP                                                           | Selection Dialog<br>Day Audi Trai                                                                                                                                                                                                                                                                                                                                                                                                   |        |     |
| Trial Bat                                                     | The Date Type selected will determine which Transactions are included in the Day Audit Tial. You by Posting Date<br>will also select the Day for which the Audit Trainward be printed.<br>Hint: TRANSACTION DATE is the aduat specified for a Tianxaction, inexpective of when't is posted,<br>while the POS TIMS DATE is the actual date when the Transaction is posted, inexpective of which<br>Tianxaction Date is used.<br>Quit | ><br>> |     |
| Set<br>E                                                      | M Stock, by Day<br>Each Assets<br>Job Costinu<br>ion Drill Value Search System Check<br>Tril Bearch Health Checks                                                                                                                                                                                                                                                                                                                   |        |     |