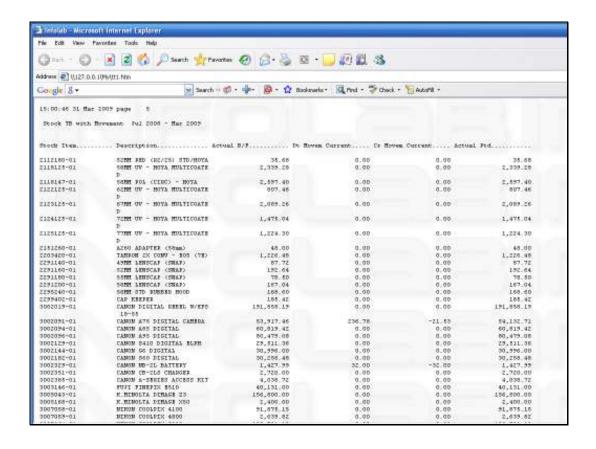

## Slide 7

Slide notes: And the Trial Balance Report will list, for each selected Stock Item, an Opening Balance, followed by Debit and Credit Movement, and then the latest Balance, all according to the Period range as selected.