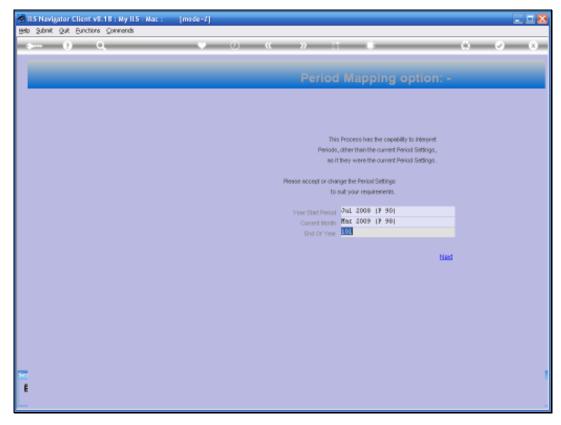

Slide 1
Slide notes: The Stock Item Trial Balance is found at the Financial Reports section.

Slide 2 Slide notes:

Slide 3
Slide notes: The report may be produced for any selection of Periods.

Slide 4 Slide notes: