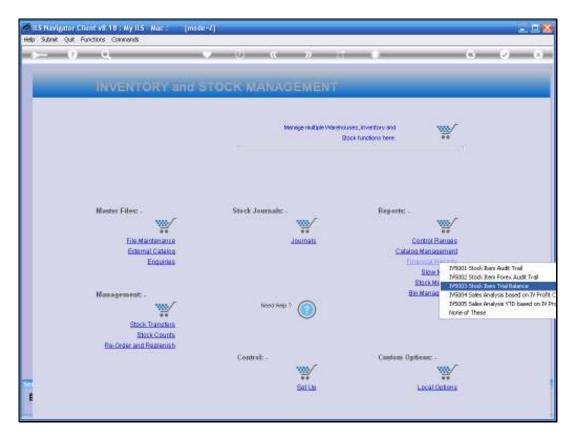

Slide 1
Slide notes: The Stock Item Trial Balance is found at the Financial Reports section.

Slide 2 Slide notes:

Slide 3
Slide notes: The report may be produced for any selection of Periods.

Slide 4 Slide notes: