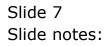

## Slide 3

Slide notes: After performing installation of the database and the IES software, and to start using the system, we have to do so by using a pre-setup User that is automatically present after the installation of the system, and this User Code is "dm".

The password is "password" in lower case. This is how we get into the system, and later, after using the system and being comfortable, we will create other User Codes, using the IES menus to do so, and Access Profiles for the new User Codes.

Then, we will change the password for the User "dm" to something local and secret, in order to protect our system from illegal entry.

Slide 2 Slide notes:

Slide 3 Slide notes:

Slide 4 Slide notes:

Slide 5 Slide notes: